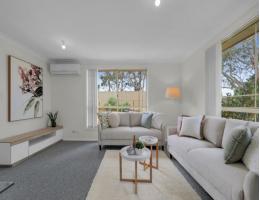

Features included:

- > Freshly painted throughout
- > Light filled living area with split system air conditioning
- > Three generous bedrooms with built in wardrobes
- >Tidy kitchen with ample cupboard space and gas cooking
- > Practical three way main bathroom as well as ensuite to main bedroom
- > Large fenced yard with covered entertaining area
- > Secure double garage