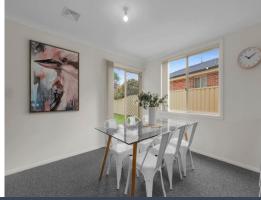

Features included:

- > Freshly painted throughout
- > Light filled living area with split system air conditioning
- > Three generous bedrooms with built in wardrobes
- >Tidy kitchen with ample cupboard space and gas cooking
- > Practical three way main bathroom as well as ensuite to main bedroom
- > Large fenced yard with covered entertaining area
- > Secure double garage