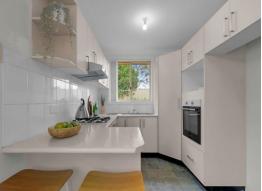

Features included:

- > Freshly painted throughout
- > Light filled living area with split system air conditioning
- > Three generous bedrooms with built in wardrobes
- >Tidy kitchen with ample cupboard space and gas cooking
- > Practical three way main bathroom as well as ensuite to main bedroom
- > Large fenced yard with covered entertaining area
- > Secure double garage