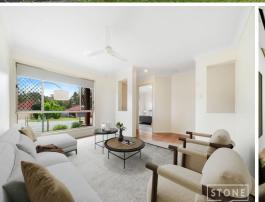

\*\*Property Features:\*\*

- \*\*Four Generous Bedrooms\*\*: Each bedroom comes with built-in robes, ensuring ample storage for the whole family.
- \*\*Master Retreat\*\*: Enjoy the privacy of an ensuite and a spacious walk-in wardrobe in the master bedroom.
- \*\*Climate Control\*\*: This home is fully insulated and features ceiling fans and two air conditioning units for year-round comfort.
- \*\*Living Spaces\*\*: With a separate formal lounge and a family room off the kitchen there's room for everyone to relax.
- \*\*Outdoor Living\*\*: A covered patio and an inviting deck offer ideal spaces for entertaining and unwinding.
- \*\*Estimated rental return \$700 p/w...