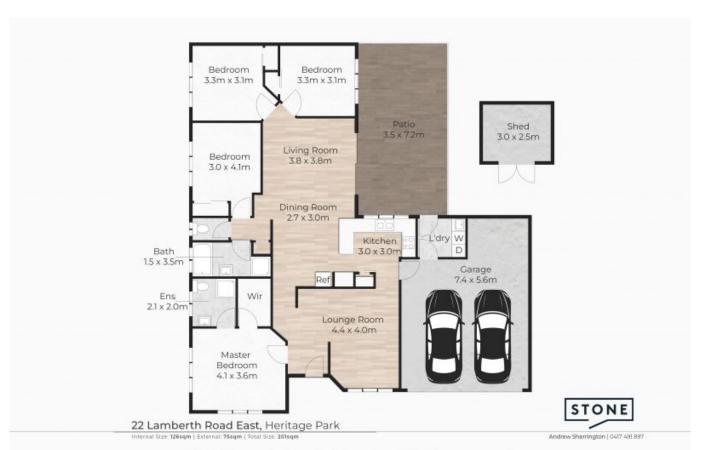

\*\*Property Features:\*\*

- \*\*Four Generous Bedrooms\*\*: Each bedroom comes with built-in robes, ensuring ample storage for the whole family.
- \*\*Master Retreat\*\*: Enjoy the privacy of an ensuite and a spacious walk-in wardrobe in the master bedroom.
- \*\*Climate Control\*\*: This home is fully insulated and features ceiling fans and two air conditioning units for year-round comfort.
- \*\*Living Spaces\*\*: With a separate formal lounge and a family room off the kitchen there's room for everyone to relax.
- \*\*Outdoor Living\*\*: A covered patio and an inviting deck offer ideal spaces for entertaining and unwinding.
- \*\*Estimated rental return \$700 p/w...