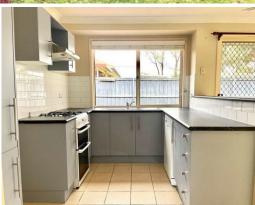

## Features included:

- > Separate lounge with floating timber floors, reverse cycle air-conditioning and gas connection
- > Three spacious bedrooms all with built in robes, two with ceiling fans and en suite access to the master bedroom
- > Kitchen with plenty of cupboards that overlooks the family/dining area
- > Tidy bathroom with separate toilet and internal laundry
- > Low maintenance yard.
- > Single drive through garage with internal access