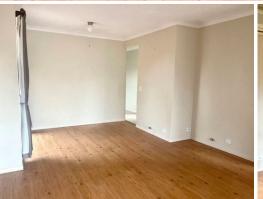

## Features included:

- > Separate lounge with floating timber floors, reverse cycle air-conditioning and gas connection
- > Three spacious bedrooms all with built in robes, two with ceiling fans and en suite access to the master bedroom
- > Kitchen with plenty of cupboards that overlooks the family/dining area
- > Tidy bathroom with separate toilet and internal laundry
- > Low maintenance yard.
- > Single drive through garage with internal access