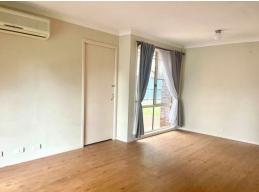

## Features included:

- > Separate lounge with floating timber floors, reverse cycle air-conditioning and gas connection
- > Three spacious bedrooms all with built in robes, two with ceiling fans and en suite access to the master bedroom
- > Kitchen with plenty of cupboards that overlooks the family/dining area
- > Tidy bathroom with separate toilet and internal laundry
- > Low maintenance yard.
- > Single drive through garage with internal access