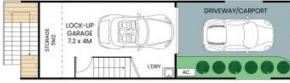

Living: 78.5sqm

Garage: 32.10sqm (including stairwell)

Total: 110.6sqm

**Kris Hellier** 0413 799 700

First Level

Ground Level

The site plan and floor plan are not to scale; measurements are indicative and in metres. Bushes and trees are placed for illustration purposes. Plans should not be relied on. Interested parties should make and rely on their own enquiries. All other information provided has been collected from reliable sources but cannot be guaranteed for accuracy.