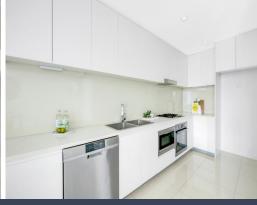

- \* Convenient ground floor position with own private access
- \* A flowing layout featuring separate living and dining areas
- \* Freshly presented with crisp d?cor and cool tiled flooring
- \* King-sized bedroom with built-in and direct courtyard access
- \* A well-appointed kitchen with stone benches and gas cooktop
- \* Level lift access to a secure car space in the basement car park
- \* Air-conditioning, video intercom, full bathroom and internal laundry