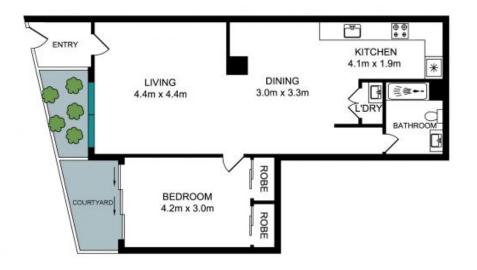

## Size, Quality and Convenience? the perfect package

Offering a generous and bright living space that has been smartly appointed, this large-sized one-bedroom executive apartment enjoys a quiet and private position right in the heart of South Strathfield. It's been well-planned to complement a busy modern lifestyle and is ideal for buyers seeking a well-sized, secure and low-maintenance home within the architectural The Emerald security complex. From this central position you can easily stroll to a variety of local shops, amenities and bus services, plus it's just a few minutes to all the action in Strathfield CBD.

- \* Convenient ground floor position with own private access
- \* A flowing layout featuring separate living and dining areas
- \* Freshly presented with crisp d?cor and cool tiled flooring
- \* King-sized bedroom with built-in and direct courtyard access
- \* A well-appointed kitchen with stone benches and gas cooktop
- \* Level lift access to a secure car space in the basement car park
- \* Air-conditioning, video intercom, full bathroom and internal laundry