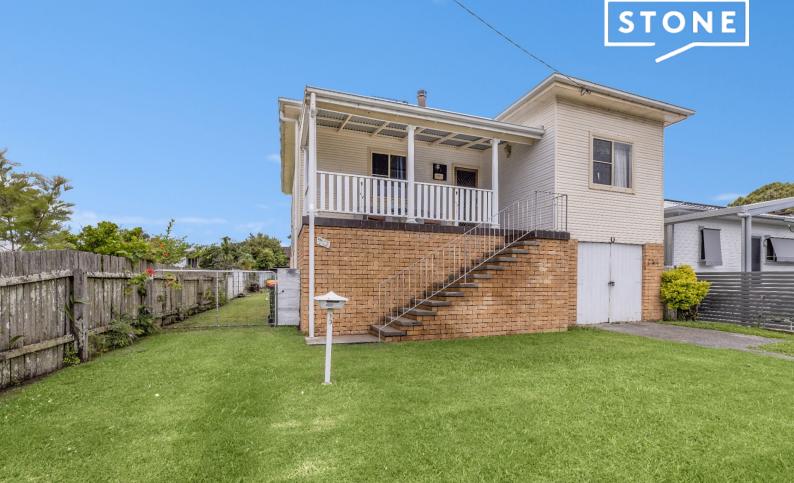

## 10 Belmore Street Smithtown, NSW

## Village Lifestyle ? Elevated Charm

Welcome to Smithtown! This charming 3 bed, 1 bath, single garage home sits on a level 404.7 sqm block and is ready and waiting for a refresh.

This home features high ceilings and plenty of charm meaning a cosmetic refresh inside would give you an amazing home for the family. The downstairs area gives you a single-car garage, large workshop and room for a second bathroom and laundry. With solid bones and endless potential, this home is ready for a creative touch.

Features of this home include:

- 3 spacious bedrooms with built-in robes
- 1 bathroom
- Single car garage
- Ceiling fans
- Open plan living/kitchen
- Wood fire heater
- Hardwood flooring
- Elevated front porch