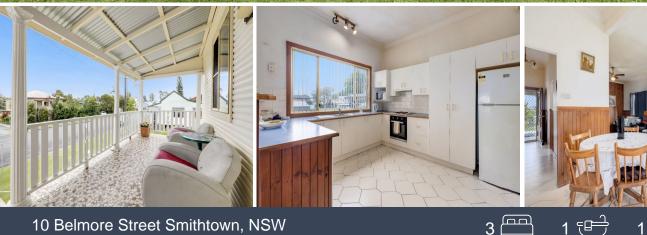

## 10 Belmore Street Smithtown, NSW

## Village Lifestyle ? Elevated Charm

Welcome to Smithtown! This charming 3 bed, 1 bath, single garage home sits on a level 404.7 sqm block and is ready and waiting for a refresh.

This home features high ceilings and plenty of charm meaning a cosmetic refresh inside would give you an amazing home for the family. The downstairs area gives you a single-car garage, large workshop and room for a second bathroom and laundry. With solid bones and endless potential, this home is ready for a creative touch.

Features of this home include:

- 3 spacious bedrooms with built-in robes
- 1 bathroom
- Single car garage
- Ceiling fans
- Open plan living/kitchen
- Wood fire heater
- Hardwood flooring
- Elevated front porch