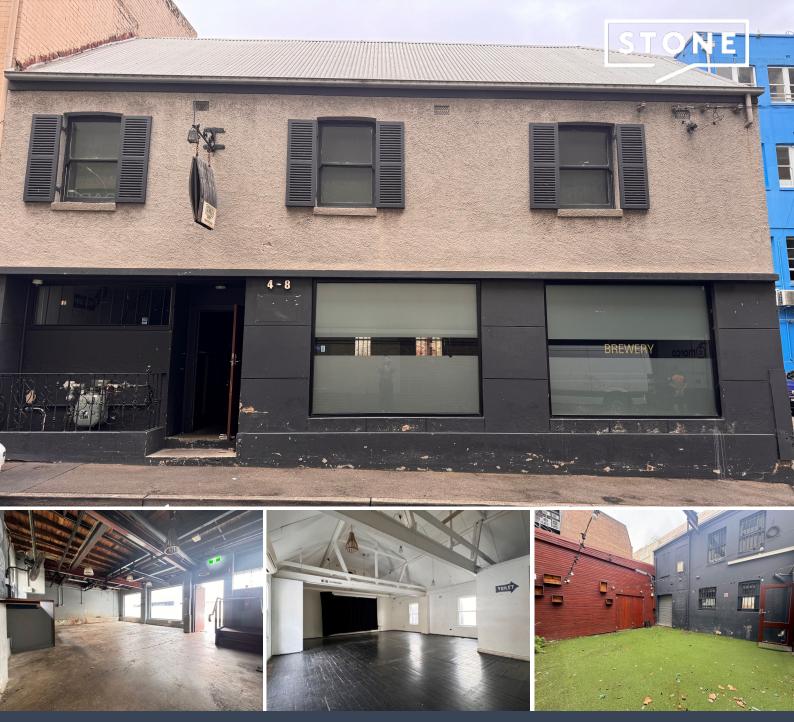

4-8 Grose Street Glebe, NSW

## Free standing and Ready!!!

This fantastic, freestanding 2 level property is charming and open to numerous uses. Features 3 areas, open planned space upstairs, street access to downstairs internal area. & sunny courtyard with direct loading area from the side of the building access way also can be used as parking up to 4 cars.

Walk across to Broadway Shopping Centre which is perfect for customer parking and exposure. Glebe point road's Cafes, eateries and markets are at your doorstep.

Previously used as a brewery, this space will be perfect for any showroom, office, manufacturing and distribution style of user. Rent \$95,000 + GST\$ Lease terms negotiable