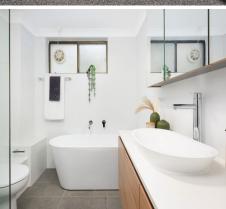

## Features include:

- Spacious, north-facing living and dining with a house-like layout
- Family-sized Bosch kitchen and laundry room with ample storage
- King-sized master bedroom opens to the garden; includes built-in robes
- Beautifully renovated bathroom with tub, shower, and storage
- Covered terrace and fenced lawn? perfect for entertaining
- Reverse cycle air-conditioning, intercom, and covered entry
- Secure double lock-up garage with visitor parking
- Approx. 180m easy walk to Roseville rail, one stop to Chatswood