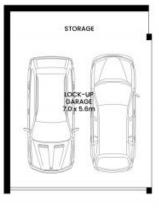

## Features include:

- Spacious, north-facing living and dining with a house-like layout
- Family-sized Bosch kitchen and laundry room with ample storage
- King-sized master bedroom opens to the garden; includes built-in robes
- Beautifully renovated bathroom with tub, shower, and storage
- Covered terrace and fenced lawn? perfect for entertaining
- Reverse cycle air-conditioning, intercom, and covered entry
- Secure double lock-up garage with visitor parking
- Approx. 180m easy walk to Roseville rail, one stop to Chatswood

## 1/118 Pacific Highway Roseville

The site plan and floor plan are not to scale; measurements are indicative and in metres. Bushes and trees are placed for illustration purposes. Plans should not be relied on. Interested parties should make and rely on their own enquiries. All other information provided has been collected from reliable sources but cannot be guaranteed for accuracy.