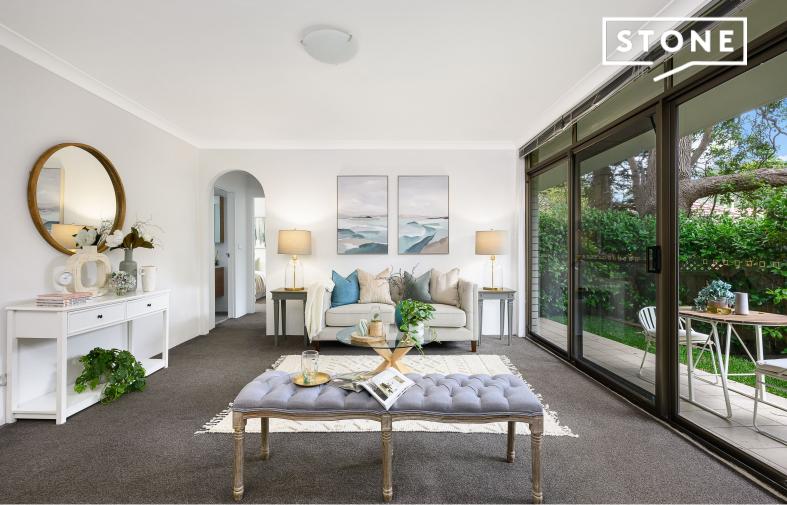

## North-facing oasis with private garden

Enjoy a quiet, sunlit retreat in this north-facing, full brick apartment. With a private garden and covered terrace, this property combines spacious, light-filled interiors with the convenience of a prime Roseville location. Featuring level entry, and only a short 180m stroll to Roseville rail, with popular dining and Roseville Cinemas just steps away, this property is a must to inspect.

## Features include:

- Spacious, north-facing living and dining with a house-like layout
- Family-sized Bosch kitchen and laundry room with ample storage
- King-sized master bedroom opens to the garden; includes built-in robes
- Beautifully renovated bathroom with tub, shower, and storage
- Covered terrace and fenced lawn? perfect for entertaining
- Reverse cycle air-conditioning, intercom, and covered entry
- Secure double lock-up garage with visitor parking
- Approx. 180m easy walk to Roseville rail, one stop to Chatswood