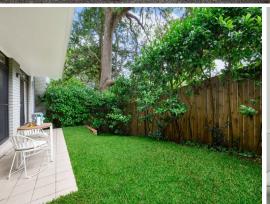

## North-facing oasis with private garden

Enjoy a quiet, sunlit retreat in this north-facing, full brick apartment. With a private garden and covered terrace, this property combines spacious, light-filled interiors with the convenience of a prime Roseville location. Featuring level entry, and only a short 180m stroll to Roseville rail, with popular dining and Roseville Cinemas just steps away, this property is a must to inspect.

## Features include:

- Spacious, north-facing living and dining with a house-like layout
- Family-sized Bosch kitchen and laundry room with ample storage
- King-sized master bedroom opens to the garden; includes built-in robes
- Beautifully renovated bathroom with tub, shower, and storage
- Covered terrace and fenced lawn? perfect for entertaining
- Reverse cycle air-conditioning, intercom, and covered entry
- Secure double lock-up garage with visitor parking
- Approx. 180m easy walk to Roseville rail, one stop to Chatswood