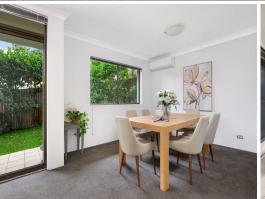

## Features include:

- Spacious, north-facing living and dining with a house-like layout
- Family-sized Bosch kitchen and laundry room with ample storage
- King-sized master bedroom opens to the garden; includes built-in robes
- Beautifully renovated bathroom with tub, shower, and storage
- Covered terrace and fenced lawn? perfect for entertaining
- Reverse cycle air-conditioning, intercom, and covered entry
- Secure double lock-up garage with visitor parking
- Approx. 180m easy walk to Roseville rail, one stop to Chatswood