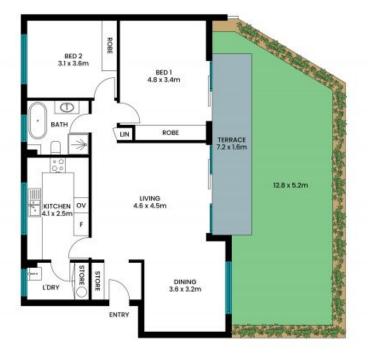

## North-facing oasis with private garden

Enjoy a quiet, sunlit retreat in this north-facing, full brick apartment. With a private garden and covered terrace, this property combines spacious, light-filled interiors with the convenience of a prime Roseville location. Featuring level entry, and only a short 180m stroll to Roseville rail, with popular dining and Roseville Cinemas just steps away, this property is a must to inspect.

## Features include:

- Spacious, north-facing living and dining with a house-like layout
- Family-sized Bosch kitchen and laundry room with ample storage
- King-sized master bedroom opens to the garden; includes built-in robes
- Beautifully renovated bathroom with tub, shower, and storage
- Covered terrace and fenced lawn? perfect for entertaining
- Reverse cycle air-conditioning, intercom, and covered entry
- Secure double lock-up garage with visitor parking
- Approx. 180m easy walk to Roseville rail, one stop to Chatswood

## 1/118 Pacific Highway Roseville

The site plan and floor plan are not to scale; measurements are indicative and in metres. Bushes and trees are placed for illustration purposes. Plans should not be relied on. Interested parties should make and rely on their own enquiries. All other information provided has been collected from reliable sources but cannot be guaranteed for accuracy.