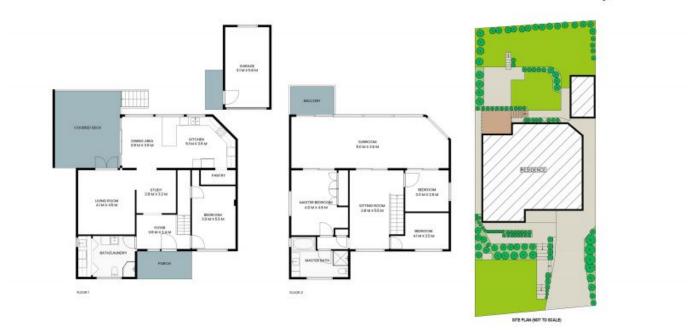

# STONE

PA

INTERNAL: 204sqm EXTERNAL: 53sqm

PLEASE NOTE: These Floorplan + Site Plans have been generated for marketing purposes and are to be used as a guide only. While all care is taken, no guarantee can be given in respect of accuracy, sizes and dimensions are approximate, actual may vary.