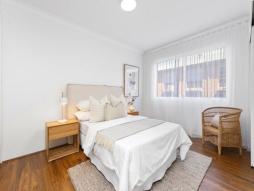

## Features :

- Combined lounge and dining, timber floorboards throughout
- Kitchen with stone bench-top and ample storage space
- Master with ensuite and all bedroom with built in robes
- Main bathroom with combined shower
- Internal laundry
- Internal access to lock up garage
- Right next to the top-rated Artarmon Public School