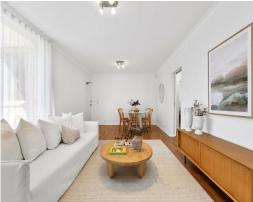

## Features :

- Combined lounge and dining, timber floorboards throughout
- Kitchen with stone bench-top and ample storage space
- Master with ensuite and all bedroom with built in robes
- Main bathroom with combined shower
- Internal laundry
- Internal access to lock up garage
- Right next to the top-rated Artarmon Public School