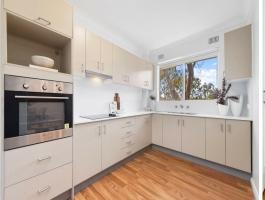

## Features :

- Combined lounge and dining, timber floorboards throughout
- Kitchen with stone bench-top and ample storage space
- Master with ensuite and all bedroom with built in robes
- Main bathroom with combined shower
- Internal laundry
- Internal access to lock up garage
- Right next to the top-rated Artarmon Public School