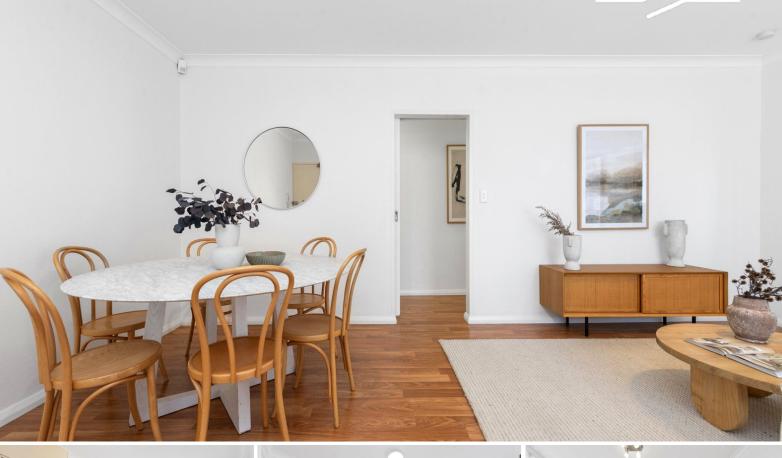

## Features :

- Combined lounge and dining, timber floorboards throughout
- Kitchen with stone bench-top and ample storage space
- Master with ensuite and all bedroom with built in robes
- Main bathroom with combined shower
- Internal laundry
- Internal access to lock up garage
- Right next to the top-rated Artarmon Public School