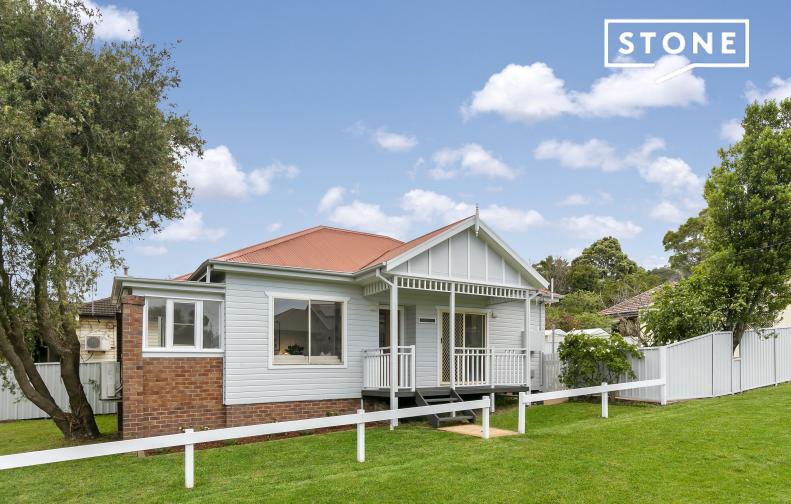

## Bright and refreshed home with immense potential

Beautifully immersed in a radiant northerly aspect, 'Valestone Cottage' is a recently refreshed timber clad home that offers a move-in ready opportunity and development potential (STCA) on a gently sloping 507sqm (approx.) corner block. Set within 1.1km of Coniston Station, approx. 1.7km away from Figtree Grove Shopping Centre and approx. 3km to Wollongong CBD's shops, eateries and beaches.

- Scope to renovate, extend, knock-down/rebuild or develop into a duplex (STCA)
- Excellent opportunity for first homebuyers, downsizers and investors alike
- Well-presented living zone for everyday comfort plus a dedicated sunroom/office
- Entertaining patio and private grassed yard bathing in all-day sunshine
- Spacious gas kitchen features AEG dishwasher and plenty of timber storage  $\,$
- Two generous bedrooms include main with built-in wardrobe plus a full bathroom
- New paint, air conditioning, fans, extra w/c plus double garage at the rear
- Approx. 1.1km to Mount St Thomas Public School, parks and playing fields