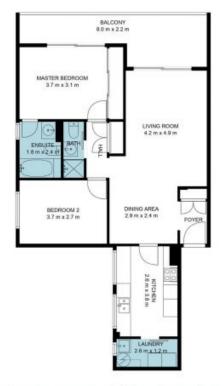

Enjoy an open-plan living area that seamlessly connects to the large balcony, Perfect for entertaining or relaxing. Both bedrooms are generously sized with the main bedroom featuring a large ensuite and internal access to the balcony. Neat kitchen and bathroom with a scope to renovate to a more contemporary look adding value to this already well positioned real estate asset.

#### GLEBE

The site plan and floor plan are not to scale; measurements are indicative and in metres. Bushes and trees are placed for illustration purposes. Plans should not be relied on Interested parties should make and rely on their own enquiries. All other information provided has been collected from reliable sources but cannot be guaranteed for accuracy.