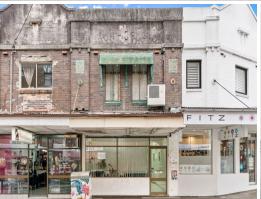

## Prime Retail Space with Secure Parking

- 80 sqm of NLA + Secure Parking- Flexible Leasing Terms

Stone Commercial is proud to present this exciting opportunity on a bustling retail strip.

The shop is located on the corner of Illawarra Road and Petersham Road offering a fantastic opportunity to a variety of business' including professional services, retail shopfront or medical practice (STCA).

Features include:

- 80 sqm of NLA
- 1 secure lock up garage
- Multiple permissible ...

**Paul Di Mauro** 0431 099 976

John Bacic 0405 202 202