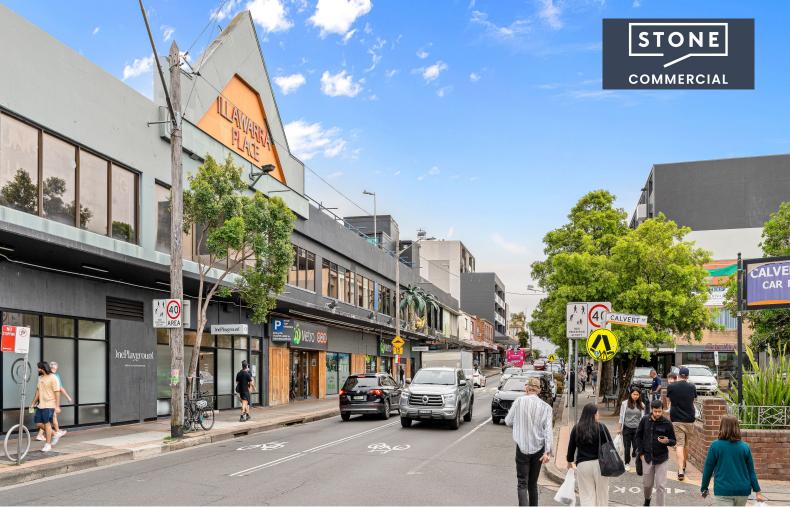

324 Illawarra Rd Road Marrickville, NSW

## Prime Retail Space with Secure Parking

- 80 sqm of NLA + Secure Parking- Flexible Leasing Terms

Stone Commercial is proud to present this exciting opportunity on a bustling retail strip.

The shop is located on the corner of Illawarra Road and Petersham Road offering a fantastic opportunity to a variety of business' including professional services, retail shopfront or medical practice (STCA).

The site is accessible with rear lane access providing a secure parking space whilst also being within a short distance of Marrickville train station, the new Sydenham metro and a wide variety of local eateries.