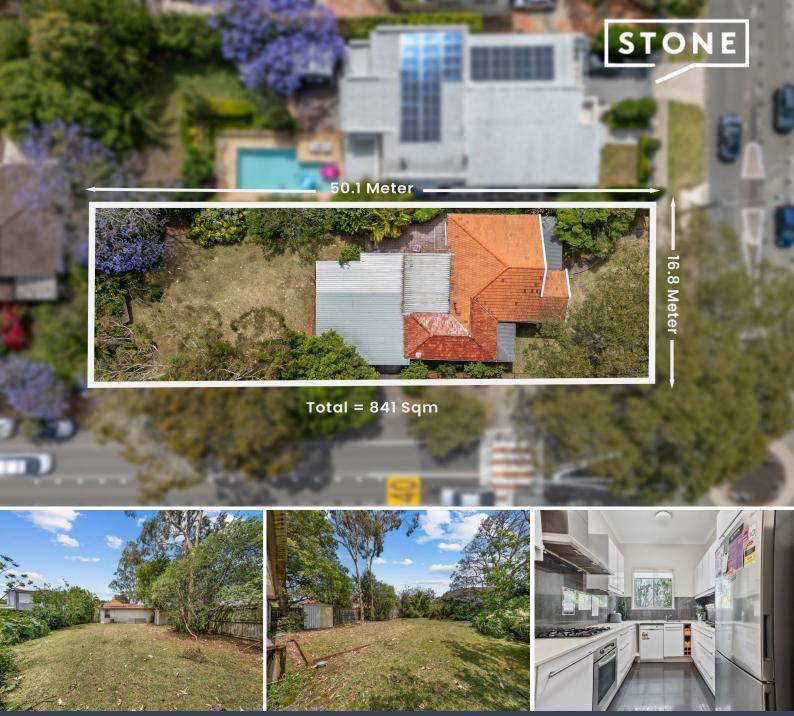

## CDC-Approved Duplex Site in Premium North Ryde Location

Presenting a rare opportunity to secure a level parcel of land in the heart of North Ryde, with CDC-approved plans for a luxury duplex development. The current family residence offers a perfect blend of convenience and future growth potential in a highly sought-after area.

## Key Features:

- Generous 841sqm corner block with 50.48 frontage, ideal for building duplexes
- CDC-approved plans
- Designed for open plan living, with a seamless flow to alfresco spaces
- Excellent access to city via motorway or public transport options
- Close to top schools and Macquarie University