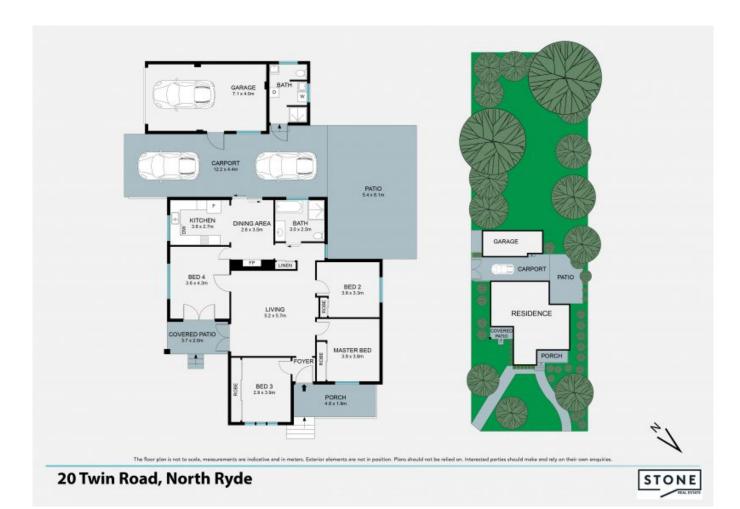

## CDC-Approved Duplex Site in Premium North Ryde Location

Presenting a rare opportunity to secure a level parcel of land in the heart of North Ryde, with CDC-approved plans for a luxury duplex development. The current family residence offers a perfect blend of convenience and future growth potential in a highly sought-after area.

## Key Features:

- Generous 841sqm corner block with 50.48 frontage, ideal for building duplexes
- CDC-approved plans
- Designed for open plan living, with a seamless flow to alfresco spaces
- Excellent access to city via motorway or public transport options
- Close to top schools and Macquarie University