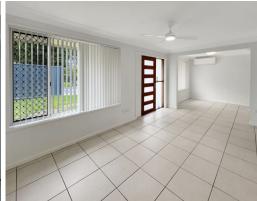

## Featuring:

- New paint & flooring throughout
- Living area with formal dining section & air conditioning
- Good size bedrooms with ceiling fans & robes
- Dishwasher & plenty of cupboard space in the kitchen
- Brand new large bathroom with separate toilet
- Separate laundry
- Large undercover tiled patio
- Generous fully fenced rear yard with great size storage shed/workshop