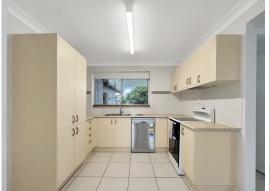

## Featuring:

- New paint & flooring throughout
- Living area with formal dining section & air conditioning
- Good size bedrooms with ceiling fans & robes
- Dishwasher & plenty of cupboard space in the kitchen
- Brand new large bathroom with separate toilet
- Separate laundry
- Large undercover tiled patio
- Generous fully fenced rear yard with great size storage shed/workshop