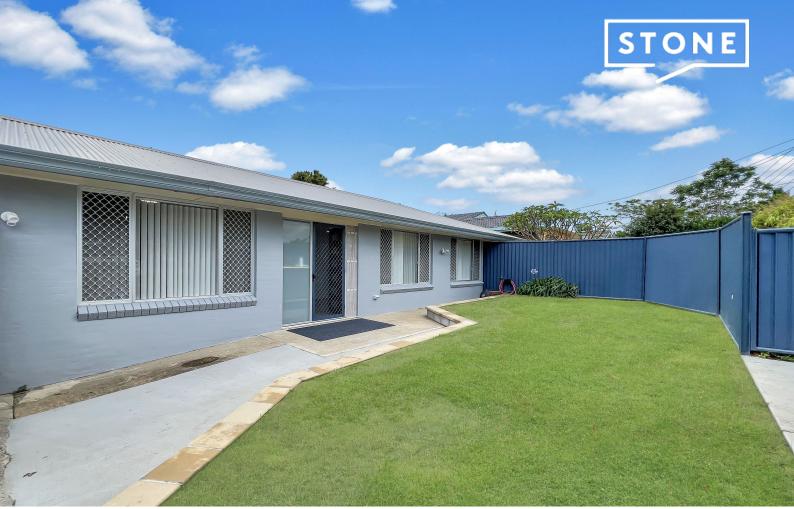

## Sure to impress is this renovated 2 bedroom villa.

With air conditioning, ceiling fans, dishwasher & a large pet friendly back yard, this renovated 2 bedroom villa is one not to be missed!

## Featuring:

- New paint & flooring throughout
- Living area with formal dining section & air conditioning
- Good size bedrooms with ceiling fans & robes
- Dishwasher & plenty of cupboard space in the kitchen
- Brand new large bathroom with separate toilet
- Separate laundry
- Large undercover tiled patio
- Generous fully fenced rear yard with great size storage shed/workshop