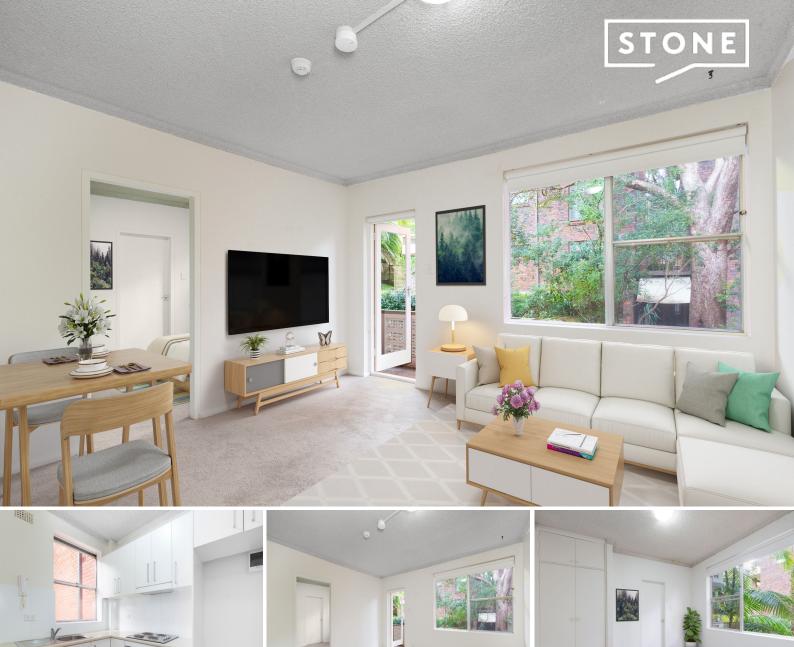

## Conveniently Located One Bedroom Apartment

Security one bedroom apartment located only moments to Wollstonecraft train station and close walk to Crows Nest shops restaurants and cafes. Features carpet throughout, renovated kitchen, spacious combined lounge / dining leading to balcony, bedroom with built-in, ensuite style bathroom with shower over bath, car Space and shared laundry.