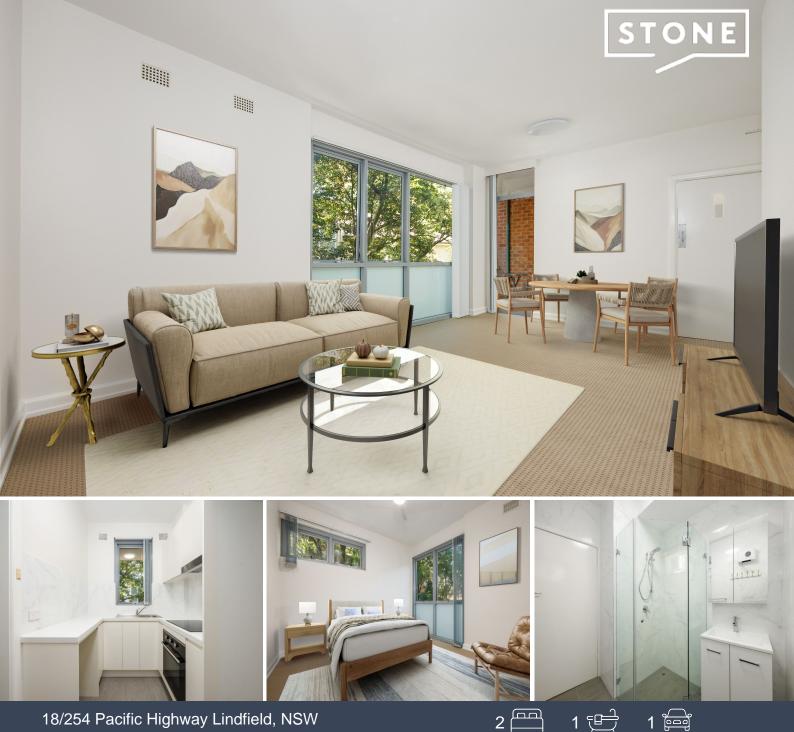

## 18/254 Pacific Highway Lindfield, NSW

## Charming apartment in the heart of Lindfield

Price: \$700 per week Available Date: 07/12/2024

1

2

Discover the perfect blend of comfort and convenience in this delightful two-bedroom apartment, ideally situated on the top floor of a well-maintained complex in Lindfield. With its spacious interiors and prime location, this residence offers an exceptional lifestyle opportunity.

Features include:

- Open-plan living and dining area bathed in natural light, perfect for entertaining.
- Well-appointed kitchen equipped with a gas cooktop, ample storage, and quality appliances, catering to all your culinary needs.
- Generously sized main bedroom featuring built-in wardrobes, providing ample storage space.
- Second bedroom also includes built-in wardrobes, ideal for family or guests.
- Modern bathroom with a separate shower and bath, offering a tranquil retreat.
- Private balcony offering a peaceful outdoor space to enjoy fresh air and scenic views
- Internal laundry facilities for added convenience.
- Secure lock-up garage providing safe parking and additional storage options.