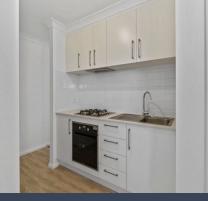

## Features included:

- > One bedroom with built in wardrobe
- > Kitchen with ample cupboard space
- > Gas cooktop
- > Separate laundry and bathroom