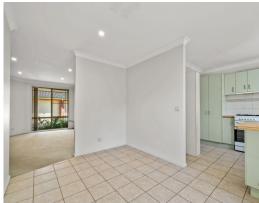

Features of the property include:

- Kitchen with plenty of storage; dining room connects to the kitchen.
- A separate spacious living space with reverse cycle air conditioning.
- Three comfortable bedrooms, each with built-in wardrobes.
- A contemporary bathroom featuring a separate toilet
- Laundry with a second toilet
- Single lock up garage with remote
- Secure low maintenance garden with fully fenced courtyard
- Close to schools, shops, restaurants, cafes and Gosford Hospital. Sorry, no pets are permitted.