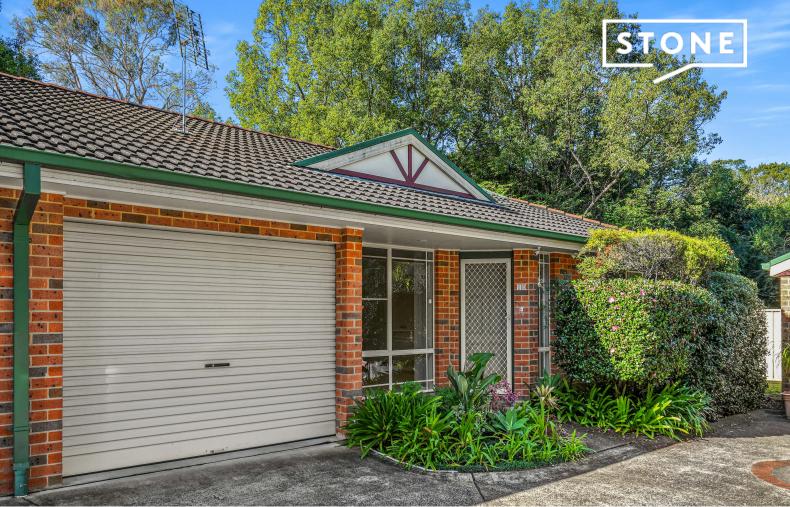

## 10/153 Narara Valley Drive Narara, NSW

. . . . . . . . . . . . . . . .

1 閏

## Contemporary Villa in Narara

This cozy villa on Narara Valley Drive captures a lovely mix of comfort and practicality. With three spacious bedrooms, each equipped with built-in robes, it's well-suited to modern lifestyles. The reverse cycle air conditioning offers comfort in every season, and the fully fenced courtyard provides a private, secure space for relaxation or entertaining guests.

Features of the property include:

- Kitchen with plenty of storage; dining room connects to the kitchen.
- A separate spacious living space with reverse cycle air conditioning.
- Three comfortable bedrooms, each with built-in wardrobes.
- A contemporary bathroom featuring a separate toilet
- Laundry with a second toilet
- Single lock up garage with remote
- Secure low maintenance garden with fully fenced courtyard
- Close to schools, shops, restaurants, cafes and Gosford Hospital. Sorry, no pets are permitted.