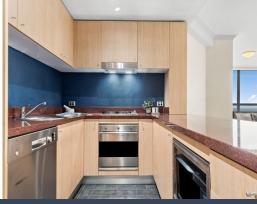

## Features:

- A premium lifestyle haven or investment in a rapidly expanding growth hotspot
- Extensive light-flooded living space with a separate dining area by the kitchen
- Giant glass walls frame the views and open to an oversized covered balcony
- Gourmet open plan granite and gas kitchen with a stainless steel dishwasher
- Spacious bedrooms with mirrored built-ins, the main opens to a private balcony
- Modern bathroom, internal laundry, full brick, gas outlet and video intercom