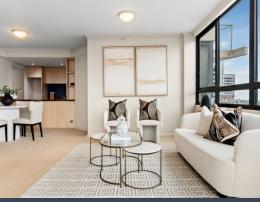

## Resort-like lifestyle in the heart of St Leonards

FIRST INSPECTION SATURDAY 16 NOVEMBER 10:00 - 10:45AM

Rising 15 floors above the pulsing heart of St Leonards, this exceptional contemporary apartment promises a lifestyle simply beyond compare. Boasting two balconies and captivating scenes of the city skyline, harbour and the Blue Mountains, it features an exceptionally bright and spacious layout, modern finishes and 5-star resort facilities on-site. Set within the exclusive 'Forum' security building with rail, shopping and eateries by the doorstep, it is a short stroll to RNS Hospital plus Crows Nest's metro station and vibrant dining hub.

## Features:

- A premium lifestyle haven or investment in a rapidly expanding growth hotspot
- Extensive light-flooded living space with a separate dining area by the kitchen
- Giant glass walls frame the views and open to an oversized covered balcony
- Gourmet open plan granite and gas kitchen with a stainless steel dishwasher
- Spacious bedrooms with mirrored built-ins, the main opens to a private balcony
- Modern bathroom, internal laundry, full brick, gas outlet and video intercom