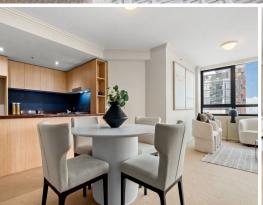

## Resort-like lifestyle in the heart of St Leonards

FIRST INSPECTION SATURDAY 16 NOVEMBER 10:00 - 10:45AM

Rising 15 floors above the pulsing heart of St Leonards, this exceptional contemporary apartment promises a lifestyle simply beyond compare. Boasting two balconies and captivating scenes of the city skyline, harbour and the Blue Mountains, it features an exceptionally bright and spacious layout, modern finishes and 5-star resort facilities on-site. Set within the exclusive 'Forum' security building with rail, shopping and eateries by the doorstep, it is a short stroll to RNS Hospital plus Crows Nest's metro station and vibrant dining hub.

## Features:

- A premium lifestyle haven or investment in a rapidly expanding growth hotspot
- Extensive light-flooded living space with a separate dining area by the kitchen
- Giant glass walls frame the views and open to an oversized covered balcony
- Gourmet open plan granite and gas kitchen with a stainless steel dishwasher
- Spacious bedrooms with mirrored built-ins, the main opens to a private balcony
- Modern bathroom, internal laundry, full brick, gas outlet and video intercom