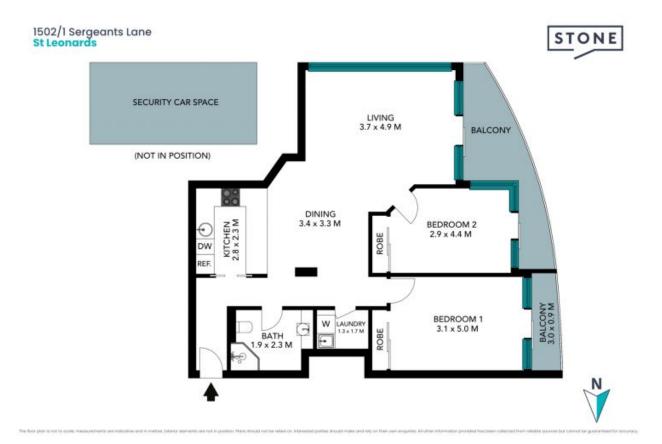

## 1502/1 Sergeants Lane St Leonards

The floor plan is not to scale; measurements are indicative and in metres. All features included in this 3D plan are for inspiration purposes only.

This is not an exact replica of the property or the position of exterior elements. Plans should not be relied on. Interested parties should make and rely on their own enquiries.