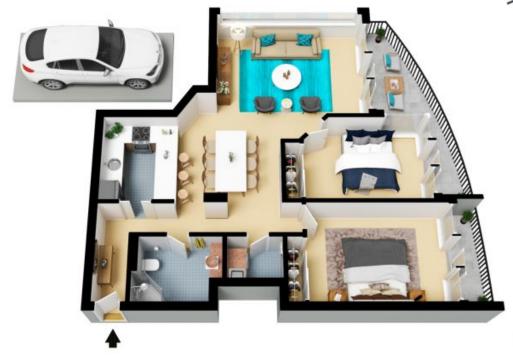

## 1502/1 Sergeants Lane St Leonards

The floor plan is not to scale; measurements are indicative and in metres. All features included in this 3D plan are for inspiration purposes only.

This is not an exact replica of the property or the position of exterior elements. Plans should not be relied on. Interested parties should make and rely on their own enquiries.