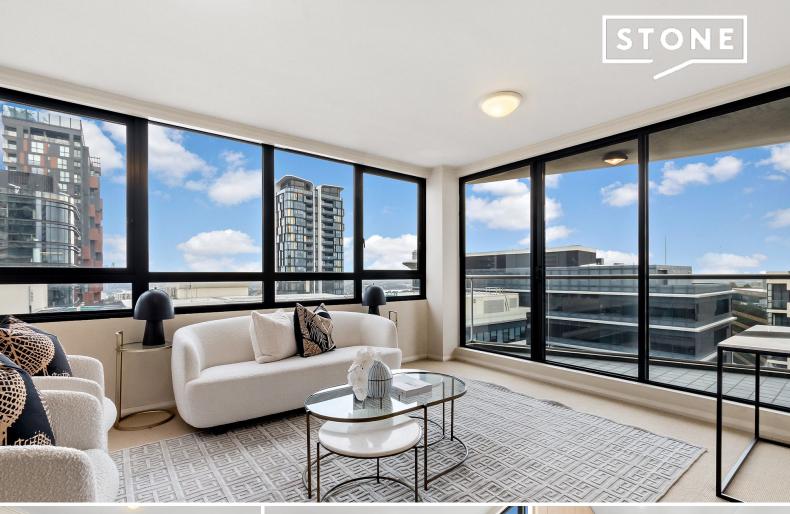

## Resort-like lifestyle in the heart of St Leonards

FIRST INSPECTION SATURDAY 16 NOVEMBER 10:00 - 10:45AM

Rising 15 floors above the pulsing heart of St Leonards, this exceptional contemporary apartment promises a lifestyle simply beyond compare. Boasting two balconies and captivating scenes of the city skyline, harbour and the Blue Mountains, it features an exceptionally bright and spacious layout, modern finishes and 5-star resort facilities on-site. Set within the exclusive 'Forum' security building with rail, shopping and eateries by the doorstep, it is a short stroll to RNS Hospital plus Crows Nest's metro station and vibrant dining hub.

## Features:

- A premium lifestyle haven or investment in a rapidly expanding growth hotspot
- Extensive light-flooded living space with a separate dining area by the kitchen
- Giant glass walls frame the views and open to an oversized covered balcony
- Gourmet open plan granite and gas kitchen with a stainless steel dishwasher
- Spacious bedrooms with mirrored built-ins, the main opens to a private balcony
- Modern bathroom, internal laundry, full brick, gas outlet and video intercom