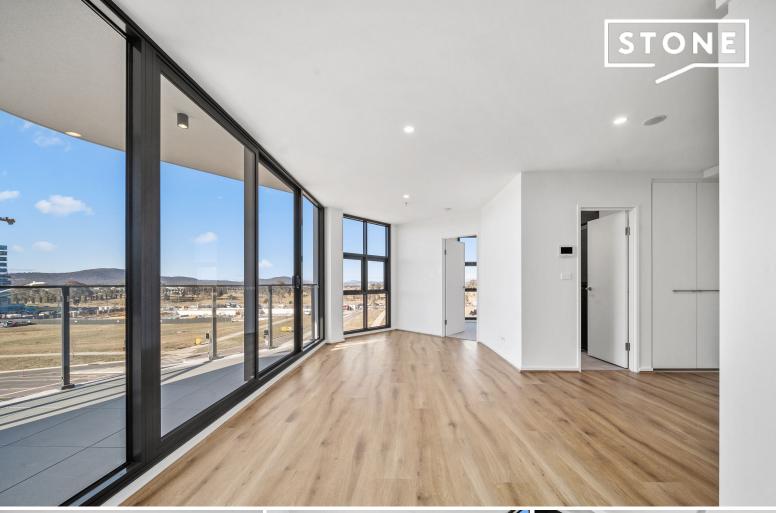

## Brand new opportunity

Ideally positioned in the heart of Gungahlin, Sierra offers a lifestyle that rivals any other in the town centre. With light rail, private & Government offices, schools, shopping and more right on your doorstep, its convenience is well suited to those seeking a lifestyle of sophistication, quality and enjoyment.

Features Overview:

- Single level floorplan, corner apartment
- Year built: 2004
- EER (Energy Efficiency Rating): 6.0 Stars
- NBN enabled building
- One block to the Light Rail Station for seamless travel into the City
- Drone delivery enabled with a built-in Drone landing pad
- Franke appliances with 5 year warranties
- Short walk to Gungahlin's many shopping and dining options