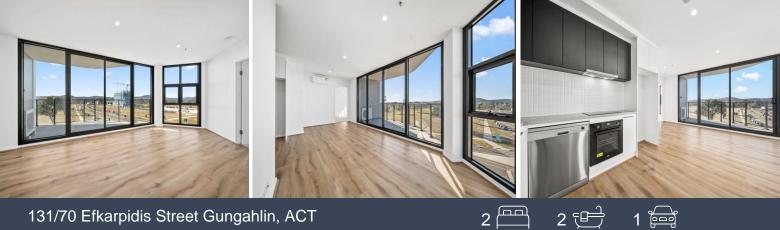

## Brand new opportunity

Ideally positioned in the heart of Gungahlin, Sierra offers a lifestyle that rivals any other in the town centre. With light rail, private & Government offices, schools, shopping and more right on your doorstep, its convenience is well suited to those seeking a lifestyle of sophistication, quality and enjoyment.

Features Overview:

- Single level floorplan, corner apartment
- Year built: 2004
- EER (Energy Efficiency Rating): 6.0 Stars
- NBN enabled building
- One block to the Light Rail Station for seamless travel into the City
- Drone delivery enabled with a built-in Drone landing pad
- Franke appliances with 5 year warranties
- Short walk to Gungahlin's many shopping and dining options