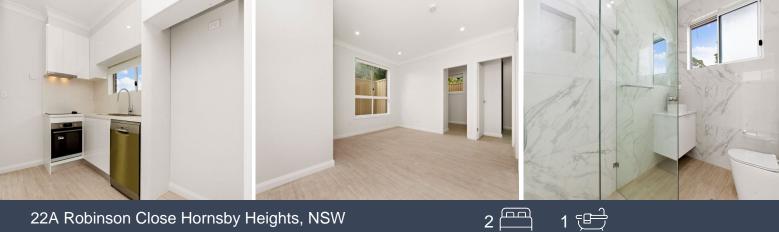

## 22A Robinson Close Hornsby Heights, NSW

- Contemporary kitchen with modern appliances and an abundance of cupboard space.
- Two?good-sized bedrooms, both with built-in wardrobes.
- Main bathroom with large shower and floor-to-ceiling tiles.
- Large open plan living and dining room.
- Internal laundry.
- Street parking only.