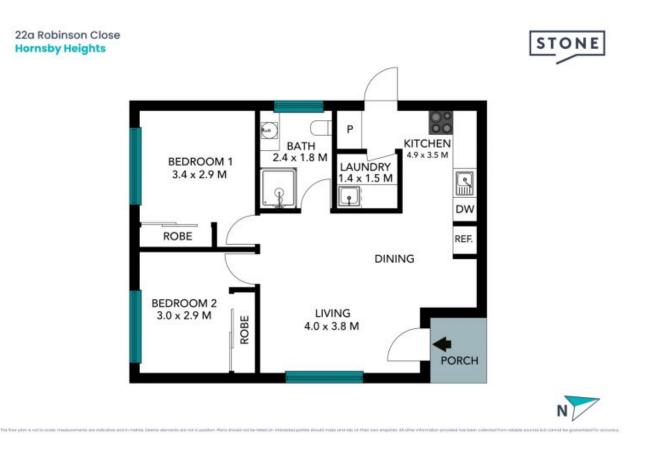

## 22a Robinson Close Hornsby Heights

The floor plan is not to scale; measurements are indicative and in metres. All features included in this 3D plan are for inspiration purposes only. This is not an exact replica of the property or the position of exterior elements. Plans should not be relied on. Interested parties should make and rely on their own enquiries.