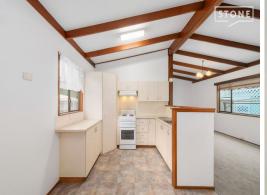

## Seaside Cottage

- Air conditioned
- Car port
- Approximately 3km from Pacific Highway
- Freshly painted and carpeted
- Park contributions = approximately \$220/week
- Visitor parking available
- Common areas include Library/gathering hall, and Pool
- Open plan kitchen dining living