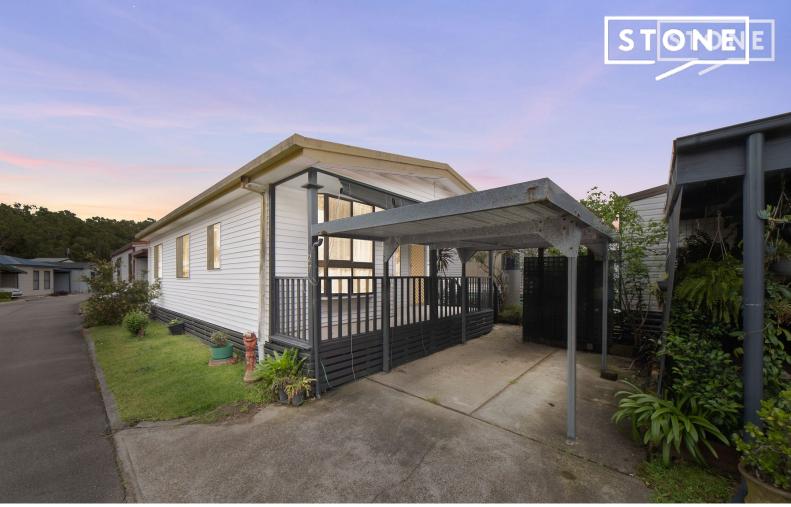

127/1A Kalaroo Road Redhead, NSW

2 -

Price:

1 閏

\$260,000 - \$286,000

## Seaside Cottage

- Air conditioned
- Car port
- Approximately 3km from Pacific Highway
- Freshly painted and carpeted
- Park contributions = approximately \$220/week
- Visitor parking available
- Common areas include Library/gathering hall, and Pool
- Open plan kitchen dining living