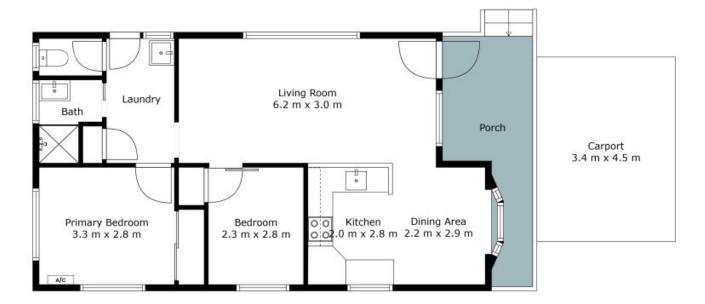

## 127/1a Kalaroo Road Redhead

The site plan and floor plan are not to scale; measurements are indicative and in metres. Bushes and trees are placed for illustration purposes. Plans should not be relied on, interested parties should make and rely on their own enquiries. All other information provided has been collected from reliable sources but cannot be guaranteed for accuracy,