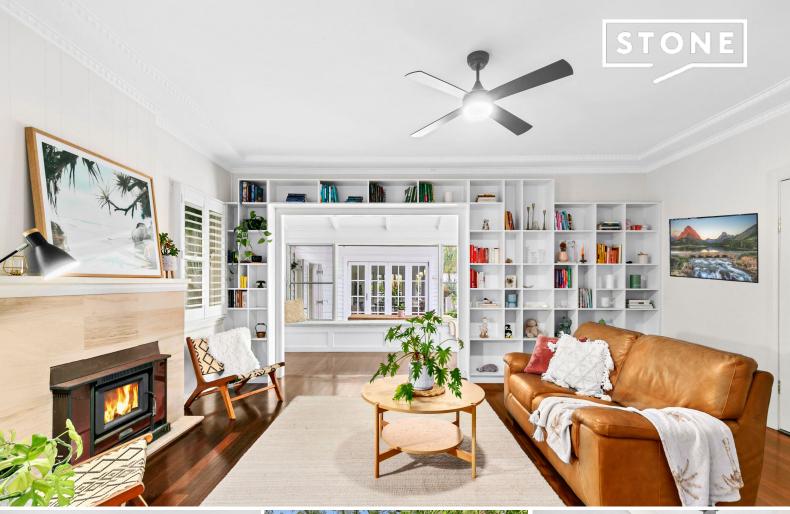

## Spacious and stunning single-level character home

Light-filled and laden with charm in a tropical garden setting, this unique home lends itself to elegant, retreat-style living in a leading class. Enjoy its oversized rooms, sleek contemporary renovations and expansive outdoor decks, and savour its perfect blend of ambience and convenience, with excellent proximity to local schools and cafes and Corrimal Beach an approx. 650m stroll away.

- Privately secluded 1960s clad residence upgraded for modern-day family luxury
- Two handsome lounges, separate sunroom, high ceilings and timber floors
- Grand all-seasons decks, plus enclosed pavilion surrounded by greenery
- Idyllic master quarters boasting a beautiful ensuite, walk-in robe and A/C
- Two further bedrooms with robes and fans, plus versatile fourth bed or study
- Gourmet eat-in kitchen with island, full family bath, large garage + carport
- Wollongong CBD bus stop at the door, approx. 400m to FoodWorks and corner shops
- Approximately 1.6km to Bellambi Public School and 550m to Corrimal High School