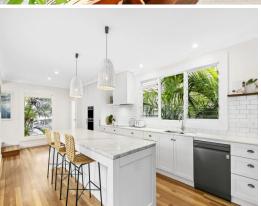

- Privately secluded 1960s clad residence upgraded for modern-day family luxury
- Two handsome lounges, separate sunroom, high ceilings and timber floors
- Grand all-seasons decks, plus enclosed pavilion surrounded by greenery
- Idyllic master quarters boasting a beautiful ensuite, walk-in robe and A/C
- Two further bedrooms with robes and fans, plus versatile fourth bed or study
- Gourmet eat-in kitchen with island, full family bath, large garage + carport
- Wollongong CBD bus stop at the door, approx. 400m to FoodWorks and corner shops
- Approximately 1.6km to Bellambi Public School and 550m to Corrimal High School