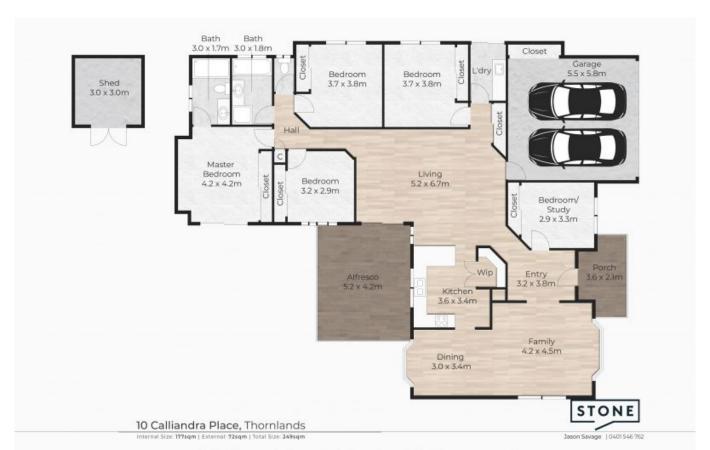

Inside is a practical, fuss-free layout with beautiful proportions and plenty of space for the crowd to stretch out. Four beautiful bedrooms include an air-conditioned master with an ensuite and al fresco access, while there's also a sizable study with built-ins that's easily large enough to use as a fifth bedroom.

Highlights:...

- Generous rear yard with plenty of room for a pool (STCA)
- Tinted windows, security screens, ceiling fans throughout

This is a brilliant address for households at any stage in life. Footsteps from nature-fil...