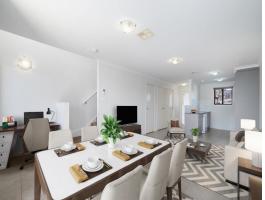

The open-plan dining and living area is bright and welcoming, perfect for everyday living or special gatherings. The well-equipped kitchen, with ample bench space, makes meal prep a breeze, while the European-style laundry offers practical convenience.

- North facing
- Spacious open-plan dining and living area
- Well-appointed kitchen with ample bench space and stone bench tops
- European-style laundry

Inspect: Satu

Saturday, 16th November 2024 10:45 - 11:00