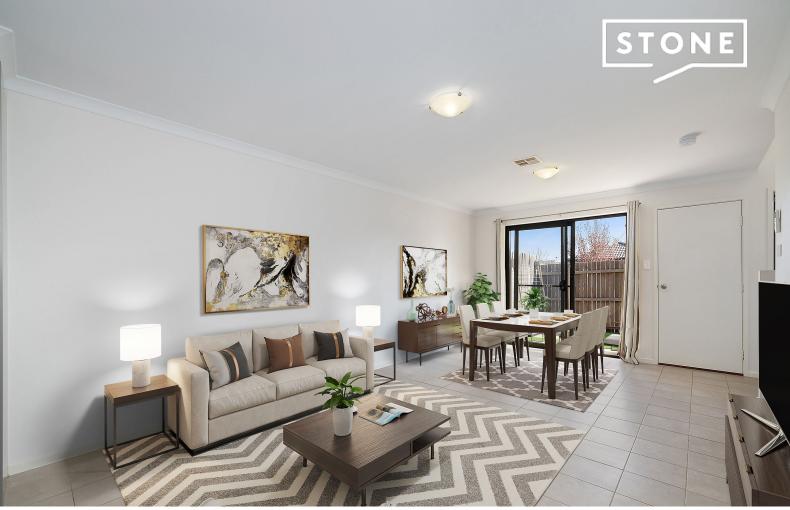

## Contemporary Comfort and Style

Welcome to your future home in the heart of Jacka. From the moment you step inside, you'll feel the inviting warmth of this thoughtfully designed space. The master bedroom offers a peaceful escape, complete with a walk-in robe and private ensuite. The second bedroom, also with its own ensuite and built-in robe, provides comfort and privacy for family or guests.

The open-plan dining and living area is bright and welcoming, perfect for everyday living or special gatherings. The well-equipped kitchen, with ample bench space, makes meal prep a breeze, while the European-style laundry offers practical convenience.

- North facing
- Spacious open-plan dining and living area
- Well-appointed kitchen with ample bench space and stone bench tops
- European-style laundry

Inspect: Satu

Saturday, 16th November 2024 10:45 - 11:00