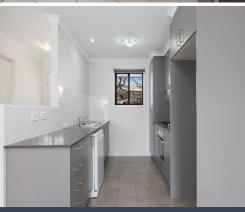

The open-plan dining and living area is bright and welcoming, perfect for everyday living or special gatherings. The well-equipped kitchen, with ample bench space, makes meal prep a breeze, while the European-style laundry offers practical convenience.

- North facing
- Spacious open-plan dining and living area
- Well-appointed kitchen with ample bench space and stone bench tops
- European-style laundry

Inspect: Satu

Saturday, 16th November 2024 10:45 - 11:00