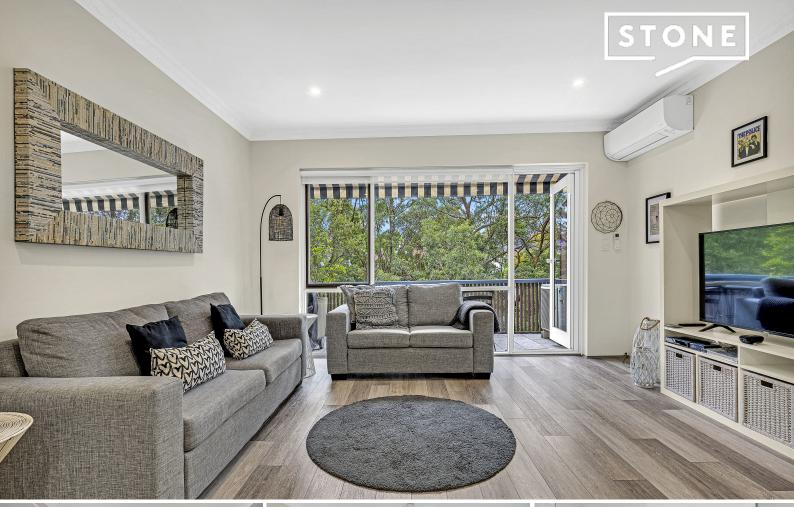

## Stunning, Fully Renovated, Light Filled Haven

INSPECT SATURDAY 16TH NOVEMBER 11:00 - 11:15AM AND TUESDAY 19TH NOV 4:30 - 4:45PM

NOTE: ENTER VIEW STREET FROM PACIFIC HIGHWAY ONLY

Beautifully presented throughout this sunny, whisper quiet, elevated apartment overlooks Hotham Street Reserve and is set within a boutique security building of only 18. Featuring generous, air conditioned, open plan living and dining areas with timber flooring flowing to the private, covered balcony,. Sleek, designer kitchen and bathroom, internal laundry, vast inbuilt storage, & oversized bedrooms both with built-in robes, plus a lock-up garage with internal access.