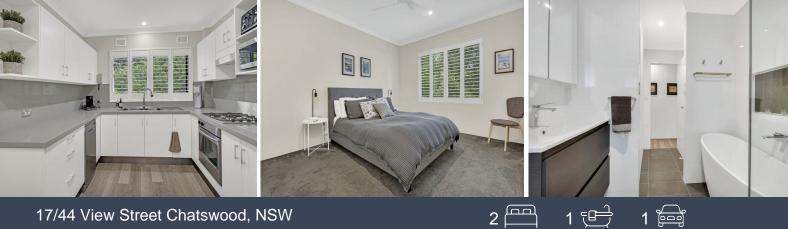

## Stunning, Fully Renovated, Light Filled Haven

INSPECT SATURDAY 16TH NOVEMBER 11:00 - 11:15AM AND TUESDAY 19TH NOV 4:30 - 4:45PM

NOTE: ENTER VIEW STREET FROM PACIFIC HIGHWAY ONLY

Beautifully presented throughout this sunny, whisper quiet, elevated apartment overlooks Hotham Street Reserve and is set within a boutique security building of only 18. Featuring generous, air conditioned, open plan living and dining areas with timber flooring flowing to the private, covered balcony,. Sleek, designer kitchen and bathroom, internal laundry, vast inbuilt storage, & oversized bedrooms both with built-in robes, plus a lock-up garage with internal access.