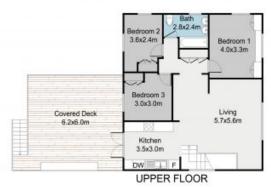

## 21 Viney Avenue, Kallangur

The floor plan is not to scale; measurements are indicative and in metres. Exterior elements are not in position Plans should not be select on Interested parties should make and selv on their own annuiries. APPROX SQM Internal: 156 SQM External: 207 SQM