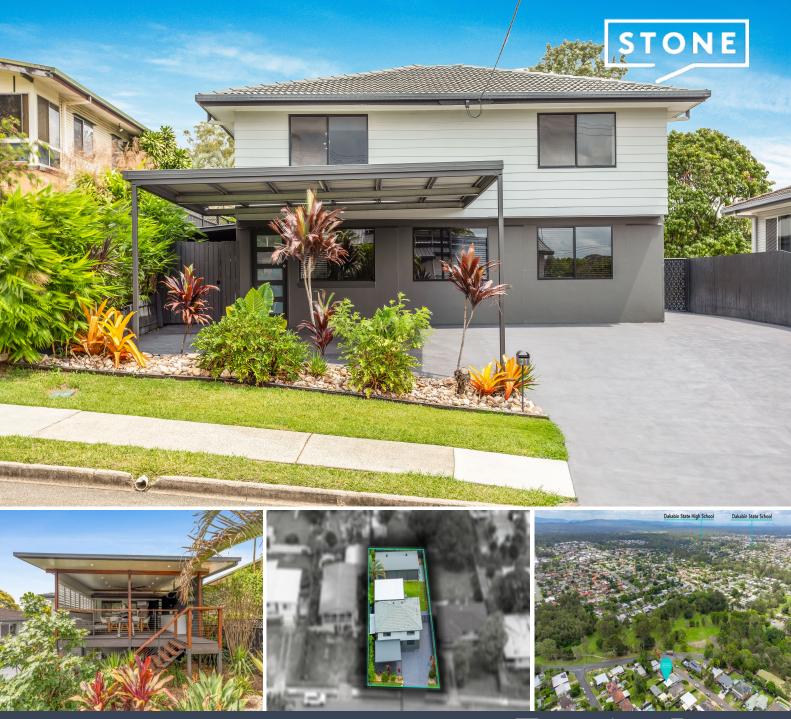

21 Viney Avenue Kallangur, QLD

## 4 Bay Shed 7x12 m! Massive Deck! Dual Living!

Lee and Dee Doyle from Stone Real Estate welcome you to 21 Viney Avenue, Kallangur. This incredible property epitomizes spaciousness, versatility, and appeal. Positioned on an impressive 612m? block, this property offers an abundance of features that will surely impress every buyer.

Stretched out over two amazing levels, there is excellent flexibility and endless room for the largest of families. Move-in ready with endless inclusions, scope to add value if desired, and a footprint that allows for home-based business needs or multi-generational living.

Price:

**Expressions of Interest** 

See below the key features and benefits this great family property has to offer:...

- 3 air-conditioned bedrooms

Lee Doyle 0414 666 536

**Dee Doyle** 0407 725 626