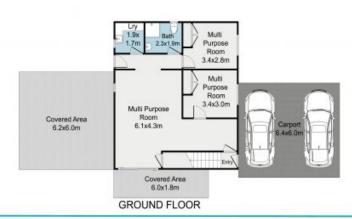

## 21 Viney Avenue, Kallangur

The floor plan is not to scale; measurements are indicative and in metres. Exterior elements are not in position Plans should not be select on Interested parties should make and selv on their own annuiries. APPROX SQM Internal: 156 SQM External: 207 SQM