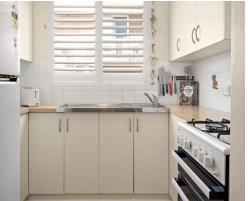

- Enormous L-shaped living space with separate dining area by the kitchen
- Tidy gas kitchen is highly functional yet offers further scope to upgrade
- Extra-large bedroom with built-in with leafy outlooks and space for a study
- Modernised bathroom with glass shower, high ceilings and plantation shutters
- Eight minute wander to Freshwater Village, nine minute stroll to Harris Farm
- 12 minute walk to Freshwater Beach or Queenscliff Beach via the lagoon path
- Lock-up garage, internal laundry with allocated space for your own machine