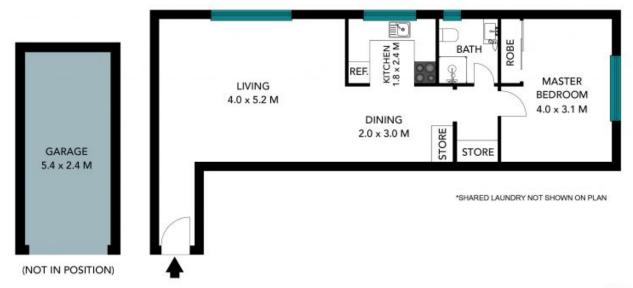

- Enormous L-shaped living space with separate dining area by the kitchen
- Tidy gas kitchen is highly functional yet offers further scope to upgrade
- Extra-large bedroom with built-in with leafy outlooks and space for a study
- Modernised bathroom with glass shower, high ceilings and plantation shutters
- Eight minute wander to Freshwater Village, nine minute stroll to Harris Farm
- 12 minute walk to Freshwater Beach or Queenscliff Beach via the lagoon path
- Lock-up garage, internal laundry with allocated space for your own machine

**Inspect:** Saturday, 16th November 2024 12:00 - 12:15

Price: \$650 pw Bond: \$2,600 Available Date: 22/01/2024

Michael Egan

0499 172 009

Rodney Scurrell 0499 268 455

The floor plan is not to scale; measurements are indicative and in metres. All features included in this 3D plan are for inspiration purposes only.

This is not an exact replica of the property or the position of exterior elements. Plans should not be relied on. Interested parties should make and rely on their own enquiries.