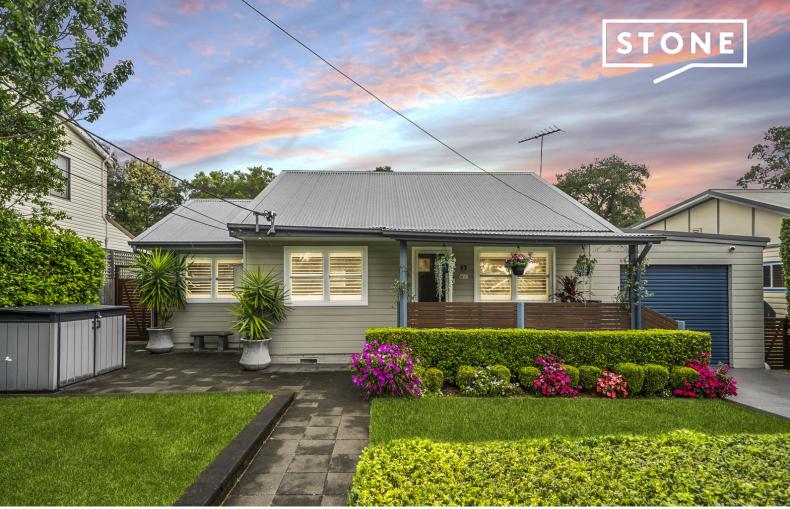

5 Lady Street Mount Colah, NSW

## Prime Location with Immaculate Appeal

Nestled on just over 700sqm of meticulously landscaped land, this exceptional home offers unparalleled privacy and a serene atmosphere, making it the ideal retreat for a growing family or anyone seeking the perfect blend of space, storage and luxury. Inside, you'll be greeted by beautiful natural light and unique design features that allow a seamless flow throughout the home boasting an easy going and practical floorplan.

Offering multiple living and dining spaces for family relaxation, central chef's kitchen with gas cooking and backyard outlooks, four oversized bedrooms and the ultimate entertainers backyard complete with covered alfresco dining, resort style pool and flat grassed area, perfect for children.

## Features:

- 701.9sqm (approx) of flat and easy to maintain land
- Both formal & informal living/dining spaces
- Luxuriously fully renovated bathrooms, featuring high end fixtures and freestanding bath in the main bathroom. including a small toilet in the laundry area which can be used afte...