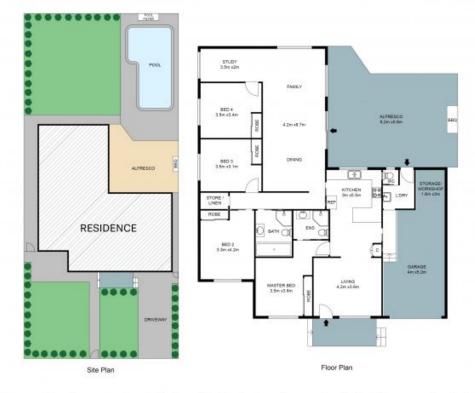

## Prime Location with Immaculate Appeal

Nestled on just over 700sqm of meticulously landscaped land, this exceptional home offers unparalleled privacy and a serene atmosphere, making it the ideal retreat for a growing family or anyone seeking the perfect blend of space, storage and luxury. Inside, you'll be greeted by beautiful natural light and unique design features that allow a seamless flow throughout the home boasting an easy going and practical floorplan.

Offering multiple living and dining spaces for family relaxation, central chef's kitchen with gas cooking and backyard outlooks, four oversized bedrooms and the ultimate entertainers backyard complete with covered alfresco dining, resort style pool and flat grassed area, perfect for children.

## Features:

- 701.9sqm (approx) of flat and easy to maintain land
- Both formal & informal living/dining spaces
- Luxuriously fully renovated bathrooms, featuring high end fixtures and freestanding bath in the main bathroom. including a small toilet in the laundry area which can be used afte...

Price: Price Guide \$2,150,000

**Adam Noakes** 0450 753 268

The site plan and floor plan are not to scale; measurements are indicative and in metres, Bushes and trees are placed for illustration purposes. Plans should not be relied on. Interested parties should make and rely on their own enquiries. All other information provided has been collected from reliable sources but cannot be guaranteed for accuracy.