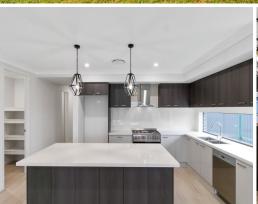

## Beautiful Home in Avery Estate

Carefully crafted with family convenience in mind, this stunning recent build is feature-packed and is move-in ready! 3 phase ducted air throughout, seamless open design with separate media room or study aside from the four bedrooms, high ceilings, plantation shutters, walk in pantry, stone benchtops and 900mm stove. The inclusions are endless.

To avoid missing out Pre Apply via tenantoptions.com.au as applications are processed prior to the inspection

- Recently constructed custom home set amid other quality builds in Avery's Rise
- Beautiful Hybrid flooring throughout
- Large dining area for family meals plus lounge and family area, with triple door to the outdoor alfresco area, from both the dining/lounge area and from the family room
- Seperate Media room or study at the front of the house
- Main bedroom with spacious walk in robe and ensuite