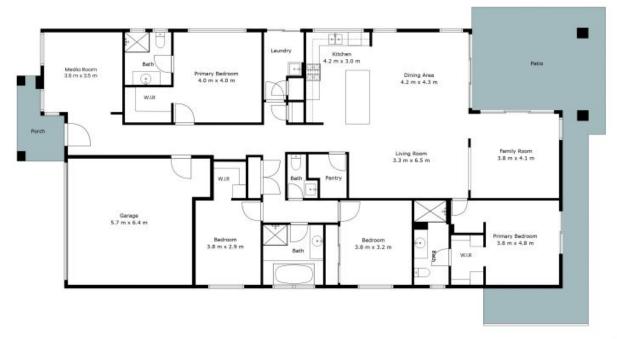

## Beautiful Home in Avery Estate

Carefully crafted with family convenience in mind, this stunning recent build is feature-packed and is move-in ready! 3 phase ducted air throughout, seamless open design with separate media room or study aside from the four bedrooms, high ceilings, plantation shutters, walk in pantry, stone benchtops and 900mm stove. The inclusions are endless.

To avoid missing out Pre Apply via tenantoptions.com.au as applications are processed prior to the inspection

- Recently constructed custom home set amid other quality builds in Avery's Rise
- Beautiful Hybrid flooring throughout
- Large dining area for family meals plus lounge and family area, with triple door to the outdoor alfresco area, from both the dining/lounge area and from the family room
- Seperate Media room or study at the front of the house
- Main bedroom with spacious walk in robe and ensuite

## 11 Pikewood Road Heddon Greta

The site plan and floor plan are not to scale; measurements are indicative and in metres. Bushes and trees are placed for illustration purposes. Plans should not be relied on, interested parties should make and rely on their own enquiries. All other information provided has been collected from reliable sources but cannot be guaranteed for accuracy.