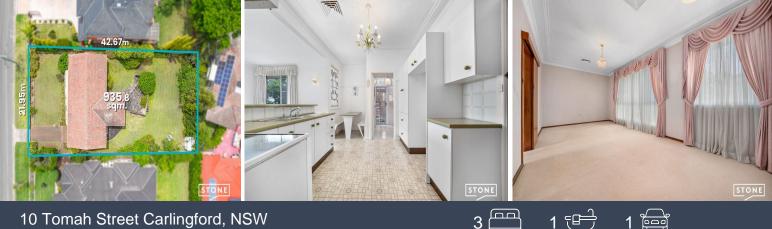

## 10 Tomah Street Carlingford, NSW

This charming 3-bedroom home presents an exciting opportunity for the next chapter. Set on a generous 936sqm with a 22m frontage with double rear easements. Whether you are a developer seeking your next project, a family looking for space to grow, or someone with a vision to create the ultimate custom-designed residence, this is an opportunity not to be missed.