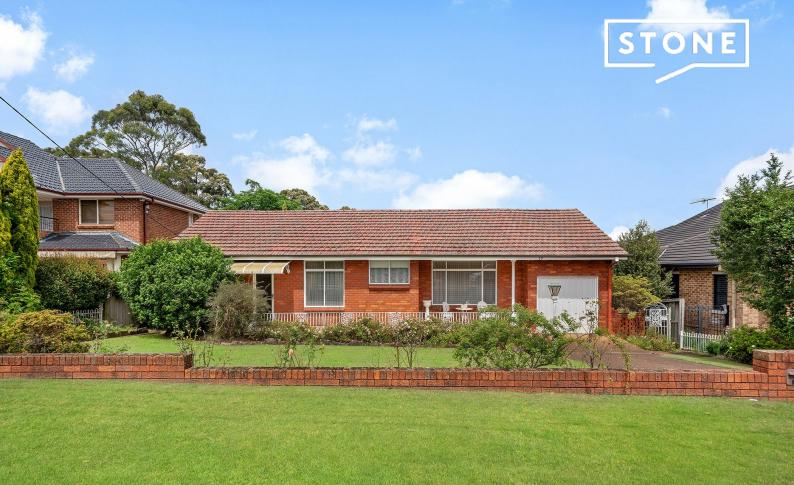

## 10 Tomah Street Carlingford, NSW

## Endless opportunities in Blue ribbon location

This rare and exceptional property presents an incredible opportunity in one of Carlingford's most sought-after and prestigious streets. Set on an expansive 936sqm block, this prime piece of real estate offers multiple possibilities for discerning buyers ? whether you are looking to build your dream home, develop a dual occupancy site, or explore subdivision potential (STCA).

This charming 3-bedroom home presents an exciting opportunity for the next chapter. Set on a generous 936sqm with a 22m frontage with double rear easements. Whether you are a developer seeking your next project, a family looking for space to grow, or someone with a vision to create the ultimate custom-designed residence, this is an opportunity not to be missed.