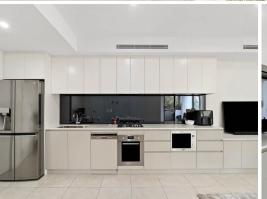

## Spacious oversized boutique designer apartment

Modern and sophisticated, this oversized one bedroom apartment delivers sleek lines, high shadow line ceilings and premium finishes. Spacious and open plan, it features a stylish galley kitchen and a combined living and dining alongside a large master bedroom and a private balcony. Just a few steps to the popular Gymea Village shops, cafes, restaurants and transport, it's an ultra-convenient, boutique lifestyle.

- Spacious, open plan living, dining and kitchen, built-in cabinetry, ceiling fans
- Stunning gas kitchen, integrated appliances, two-door fridge, walk-in pantry
- Good size master bedroom, mirrored built-in robe, sliding door balcony access
- Generous main bathroom with two-way access, separate laundry with storage
- High shadow line ceilings, ideal for first home buyers, downsizers or investors
- Ducted a/c, lift access, undercover car space and lock-up storage, secure block - Prime location, Gymea shops, cafes, restaurants and transport at your door