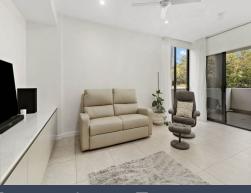

## Spacious oversized boutique designer apartment

Modern and sophisticated, this oversized one bedroom apartment delivers sleek lines, high shadow line ceilings and premium finishes. Spacious and open plan, it features a stylish galley kitchen and a combined living and dining alongside a large master bedroom and a private balcony. Just a few steps to the popular Gymea Village shops, cafes, restaurants and transport, it's an ultra-convenient, boutique lifestyle.

- Spacious, open plan living, dining and kitchen, built-in cabinetry, ceiling fans
- Stunning gas kitchen, integrated appliances, two-door fridge, walk-in pantry
- Good size master bedroom, mirrored built-in robe, sliding door balcony access
- Generous main bathroom with two-way access, separate laundry with storage
- High shadow line ceilings, ideal for first home buyers, downsizers or investors
- Ducted a/c, lift access, undercover car space and lock-up storage, secure block - Prime location, Gymea shops, cafes, restaurants and transport at your door