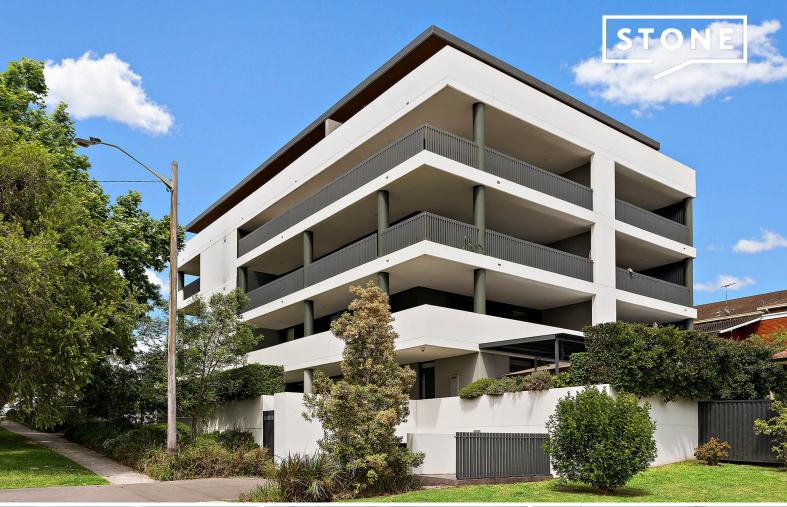

Wednesday, 20th November 2024 10:00 -

101/705 Kingsway Gymea, NSW

Inspect:

Price:

Water Rates:

Strata Rates:

10:30

\$172.79 p/q

## Spacious oversized boutique designer apartment

Modern and sophisticated, this oversized one bedroom apartment delivers sleek lines, high shadow line ceilings and premium finishes. Spacious and open plan, it features a stylish galley kitchen and a combined living and dining alongside a large master bedroom and a private balcony. Just a few steps to the popular Gymea Village shops, cafes, restaurants and transport, it's an ultra-convenient, boutique lifestyle.