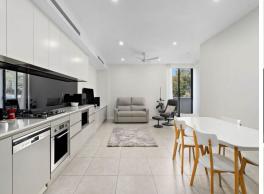

## Spacious oversized boutique designer apartment

Modern and sophisticated, this oversized one bedroom apartment delivers sleek lines, high shadow line ceilings and premium finishes. Spacious and open plan, it features a stylish galley kitchen and a combined living and dining alongside a large master bedroom and a private balcony. Just a few steps to the popular Gymea Village shops, cafes, restaurants and transport, it's an ultra-convenient, boutique lifestyle.

- Spacious, open plan living, dining and kitchen, built-in cabinetry, ceiling fans
- Stunning gas kitchen, integrated appliances, two-door fridge, walk-in pantry
- Good size master bedroom, mirrored built-in robe, sliding door balcony access
- Generous main bathroom with two-way access, separate laundry with storage
- High shadow line ceilings, ideal for first home buyers, downsizers or investors
- Ducted a/c, lift access, undercover car space and lock-up storage, secure block - Prime location, Gymea shops, cafes, restaurants and transport at your door