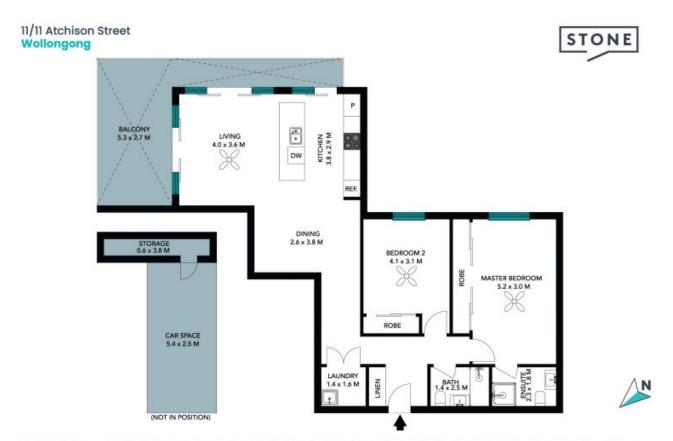

The below rates are provided as a guide:

Inspect:

Price:

Price Guide \$670,000 - \$730,000

**Neil Webster** 0439 028 748

**Yenson Mui** 0421 882 541

The Floor plan is not it a scale, measurements are indicative and in materia. Edelor elements are soil in position. Plans should not be relied on immensal parties should not be relied on employing. At other information provided has been collected from reliable sources but connot be gueranteed for occuracy.

## 11/11 Atchison Street Wollongong

The floor plan is not to scale; measurements are indicative and in metres. All features included in this 3D plan are for inspiration purposes only.

This is not an exact replica of the property or the position of exterior elements. Plans should not be relied on Interested parties should make and rely on their own enquiries.