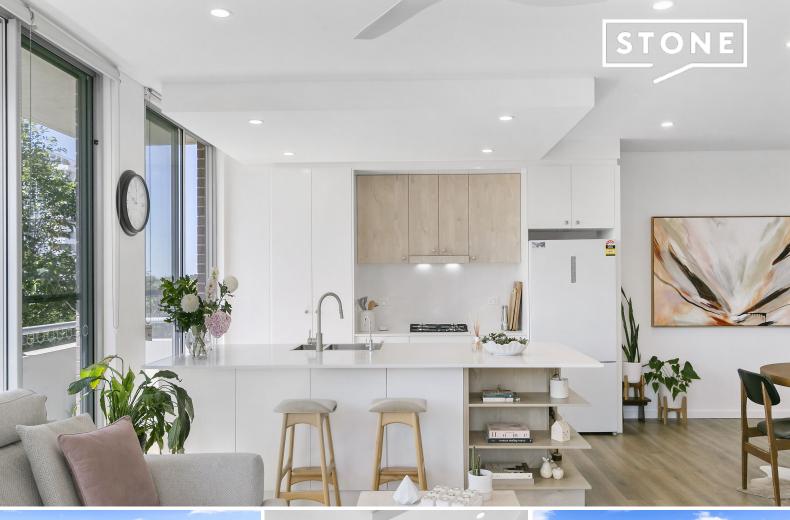

## North-east apartment with views and convenience

Perfectly poised to capture water glimpses and great panoramas over the CBD, this north-east facing apartment offers clean contemporary finishes, wonderful outdoor relaxation and ultimate lifestyle convenience. Nestled in a secure complex with a caf? right at the door, it's approx. 300m to Wollongong Station, 700m to shopping centres and dining precincts, 1.6km to Wollongong Beach.

- Immaculate flowing living and dining zones welcome abundant north-east sunshine
- Seamless indoor/outdoor flow to wraparound sunny balcony for entertaining
- Tastefully updated kitchen offers gas cooktop, island bench and ample storage
- Two comfortable bedrooms with mirrored built-in robes, main showcases ensuite
- Further highlights comprise two modern bathrooms, European laundry, fans
- Secure parking with storage cage plus disability-friendly doorways and access
- Represents a perfect proposition for first homebuyers, downsizers and investors
- Approx. 700m to Wollongong Central and Crown Street Mall, 1.4km to Wollongong Golf Club