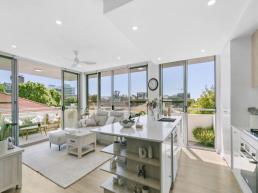

## North-east apartment with views and convenience

Perfectly poised to capture water glimpses and great panoramas over the CBD, this north-east facing apartment offers clean contemporary finishes, wonderful outdoor relaxation and ultimate lifestyle convenience. Nestled in a secure complex with a caf? right at the door, it's approx. 300m to Wollongong Station, 700m to shopping centres and dining precincts, 1.6km to Wollongong Beach.

- Immaculate flowing living and dining zones welcome abundant north-east sunshine
- Seamless indoor/outdoor flow to wraparound sunny balcony for entertaining
- Tastefully updated kitchen offers gas cooktop, island bench and ample storage
- Two comfortable bedrooms with mirrored built-in robes, main showcases ensuite
- Further highlights comprise two modern bathrooms, European laundry, fans
- Secure parking with storage cage plus disability-friendly doorways and access
- Represents a perfect proposition for first homebuyers, downsizers and investors
- Approx. 700m to Wollongong Central and Crown Street Mall, 1.4km to Wollongong Golf Club