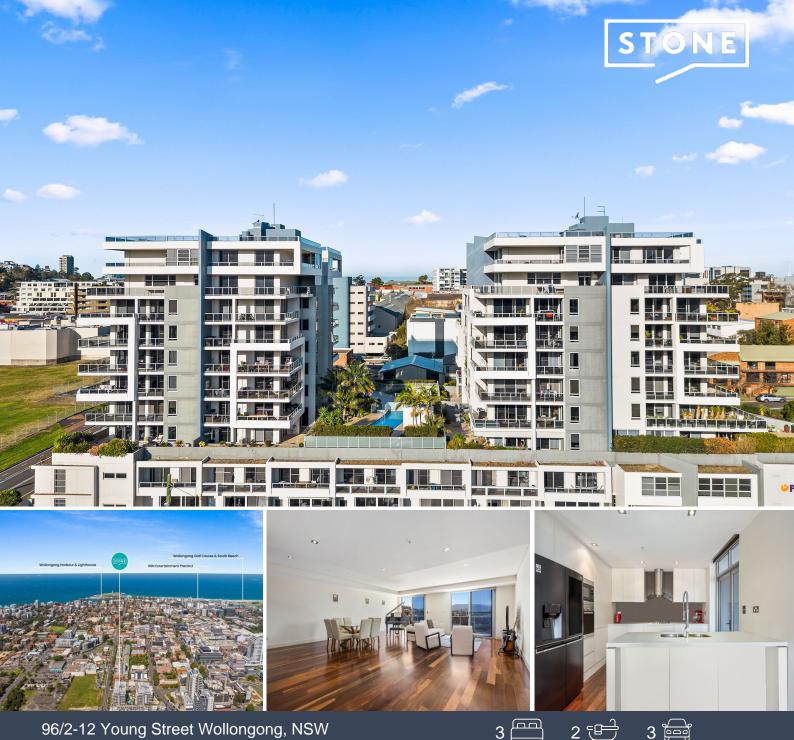

## 96/2-12 Young Street Wollongong, NSW

## Luxurious dual-level penthouse oasis

Experience elevated living in this luxurious dual-level, three-bedroom apartment, perfectly positioned within walking distance of Wollongong's vibrant CBD. Boasting uninterrupted escarpment views, this spacious residence combines style, convenience, and privacy, with multiple indoor-outdoor areas that enhance its generous floorplan.

Ideal for executives seeking a sophisticated lifestyle or as an outstanding investment opportunity, this apartment offers the best of urban living. Enjoy convenient access to Wollongong's lifestyle playground, approx. 350m to Keira Street restaurant and caf? strip, 450m to Wollongong Central shopping, 700m to Wollongong train station and 3km to the University of Wollongong.

- Dual-level apartment with a luxuriously proportioned living and bedroom spaces
- Expansive escarpment views from multiple indoor and outdoor spaces
- Convenient walk-to-everything location near Wollongong CBD
- Triple lock-up garage with ample space for vehicles and storage