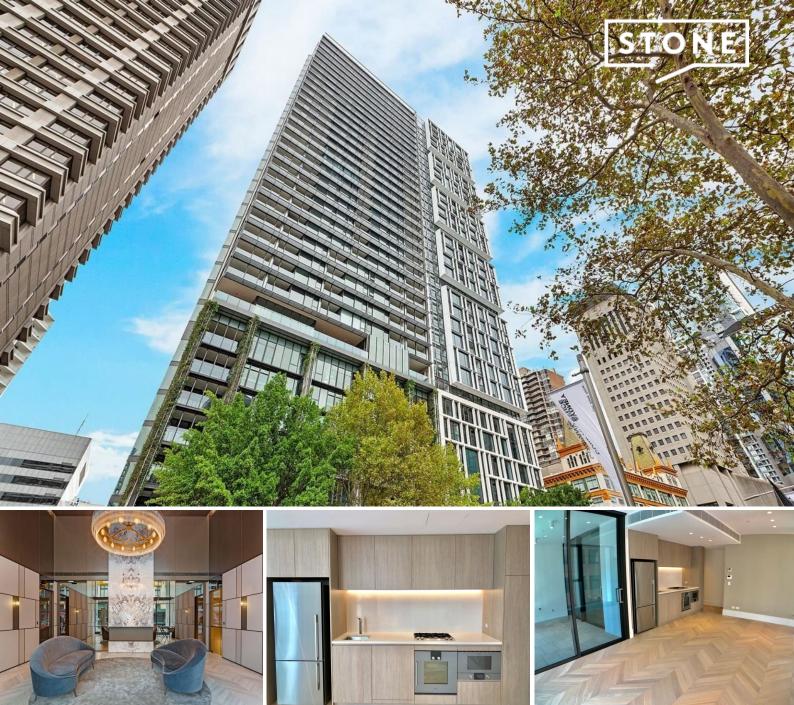

705/130 Elizabeth Street Sydney, NSW

## A LUXURY 2 BEDROOMS UNIT AT ONE30 HYDE PARK

Apply to Online https://t-app.com.au/stonemaroubra

A luxury 2 bedrooms unit One30 Hyde Park positioned in Sydney's premium 'dress circle' looking north, captures this great city's finest features.

This Luxurious 2-bedroom apartment offers spacious bedrooms with built-in wardrobes, modern design bathrooms, an open kitchen, and a living area.

Meticulously designed by Bates Smart architects to maximize space and natural light, this two-bedroom unit is in a perfect location. Hyde Park and the train station are just right at your doorstep.