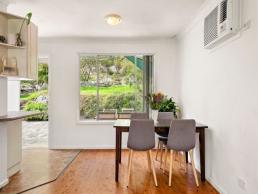

- Light and bright open plan living and dining, polished hardwood timber floors
- Functional layout, three bedrooms with built-in robes, main with ceiling fan
- Classic kitchen, electric appliances, dishwasher, plenty of storage/bench space
- Good size main bathroom with bathtub, external laundry with additional toilet
- Private and peaceful tiered backyard w/established plants and entertaining area
- Garden shed, double carport w/access to the backyard, extra parking in the drive
- Short walk to Engadine Public School, Engadine High and St John Bosco College