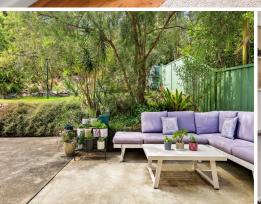

- Light and bright open plan living and dining, polished hardwood timber floors
- Functional layout, three bedrooms with built-in robes, main with ceiling fan
- Classic kitchen, electric appliances, dishwasher, plenty of storage/bench space
- Good size main bathroom with bathtub, external laundry with additional toilet
- Private and peaceful tiered backyard w/established plants and entertaining area
- Garden shed, double carport w/access to the backyard, extra parking in the drive
- Short walk to Engadine Public School, Engadine High and St John Bosco College