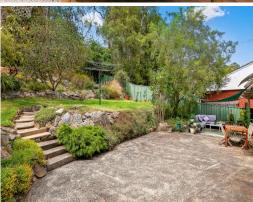

- Light and bright open plan living and dining, polished hardwood timber floors
- Functional layout, three bedrooms with built-in robes, main with ceiling fan
- Classic kitchen, electric appliances, dishwasher, plenty of storage/bench space
- Good size main bathroom with bathtub, external laundry with additional toilet
- Private and peaceful tiered backyard w/established plants and entertaining area
- Garden shed, double carport w/access to the backyard, extra parking in the drive
- Short walk to Engadine Public School, Engadine High and St John Bosco College