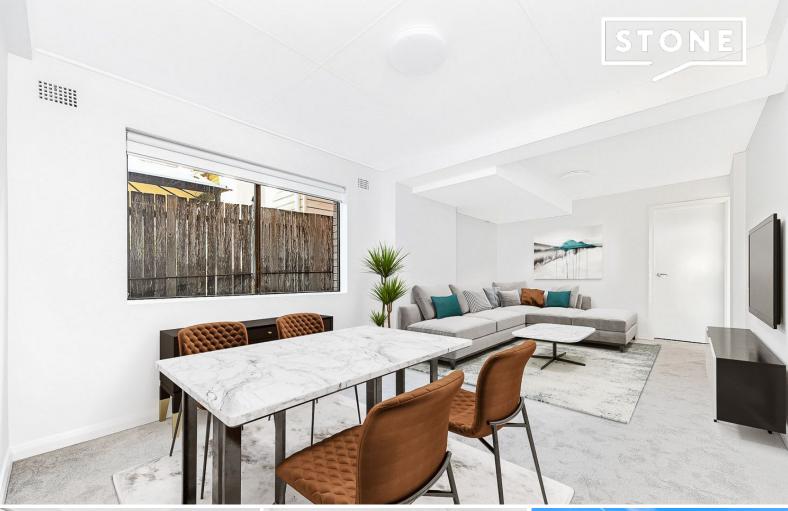

## Ground floor apartment, a stones throw away from the bay

Tucked on the fringe of the popular Bay Run, this gorgeous two bedroom apartment presents generously scaled dimensions, capturing elevated views over the bay. Promoting comfortable and relaxed living. In a tightly-held peninsula address, this property is just 20 metres to the water's edge and a five minute drive to Rozelle village cafes, Leichhardt restaurants and schools.

## Featuring:

- Two large bedrooms
- Open plan living space
- Brand new kitchen
- Internal laundry
- Brand new carpets in bedrooms
- Wardrobes and ample storage
- Flooded with natural light throughout
- Uninterrupted water views