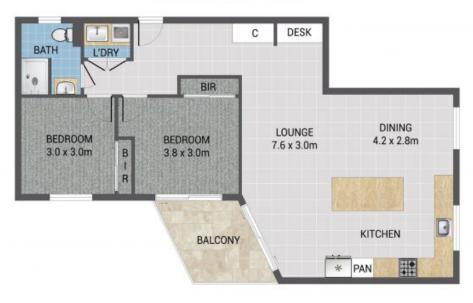

## 11/294 Marine Parade LABRADOR QLD 4215

Unit Area: 84 sqm Parking Area: 14 sqm Total: 98 sqm

Whilst we have made every attempt to ensure the occuracy of the floor plan contained here, measurements are approximate, and no responsibility is taken for any errors, amissions, or misstatement. This plan is for illustrative purposes only.