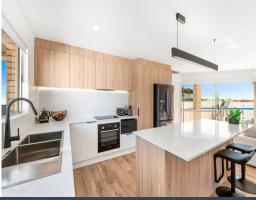

The beautifully proportioned kitchen boasts custom joinery, downlighting, stone benchtops, and top-of-the-line Bosch appliances, with a fridge included for added convenience.

Accommodation comprises two sun-drenched bedrooms, each with mirrored built-in wardrobes, ceiling fans, and blinds. Additional features include split-system air conditioning, an exclusive lock-up laundry with washer/dryer included, and a lock-up garage with additional off-street parking.