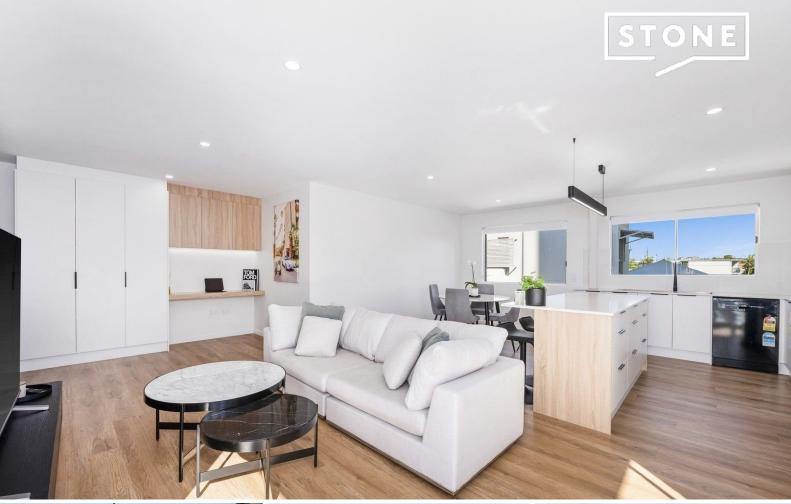

## Fully Renovated Apartment with Broadwater Views

With an exclusive north-facing aspect, this light-filled apartment features an open-plan layout that seamlessly connects stylish living and dining areas. The space includes a built-in study with LED downlighting, a spacious linen cupboard, and a north-facing balcony that invites indoor/outdoor living.

The beautifully proportioned kitchen boasts custom joinery, downlighting, stone benchtops, and top-of-the-line Bosch appliances, with a fridge included for added convenience.

Accommodation comprises two sun-drenched bedrooms, each with mirrored built-in wardrobes, ceiling fans, and blinds. Additional features include split-system air conditioning, an exclusive lock-up laundry with washer/dryer included, and a lock-up garage with additional off-street parking.