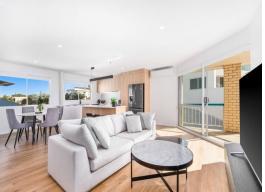

## Fully Renovated Apartment with Broadwater Views

With an exclusive north-facing aspect, this light-filled apartment features an open-plan layout that seamlessly connects stylish living and dining areas. The space includes a built-in study with LED downlighting, a spacious linen cupboard, and a north-facing balcony that invites indoor/outdoor living.

The beautifully proportioned kitchen boasts custom joinery, downlighting, stone benchtops, and top-of-the-line Bosch appliances, with a fridge included for added convenience.

Accommodation comprises two sun-drenched bedrooms, each with mirrored built-in wardrobes, ceiling fans, and blinds. Additional features include split-system air conditioning, an exclusive lock-up laundry with washer/dryer included, and a lock-up garage with additional off-street parking.