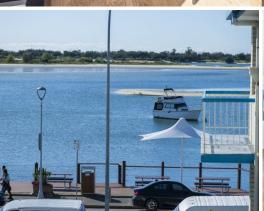

## Fully Renovated Apartment with Broadwater Views

With an exclusive north-facing aspect, this light-filled apartment features an open-plan layout that seamlessly connects stylish living and dining areas. The space includes a built-in study with LED downlighting, a spacious linen cupboard, and a north-facing balcony that invites indoor/outdoor living.