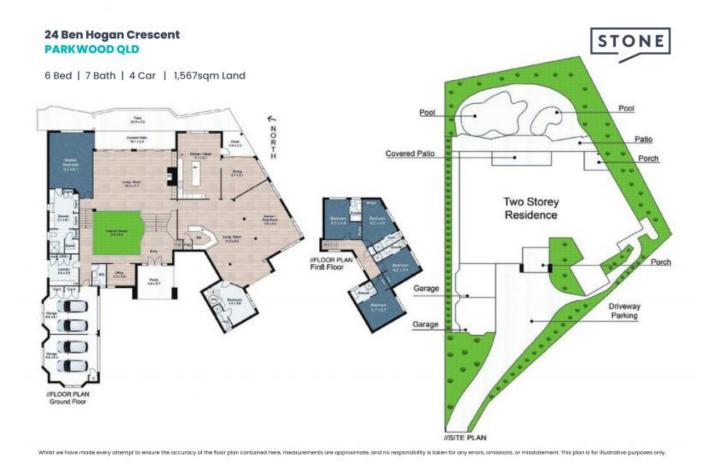

## Once-in-a-Lifetime Opportunity - Extravagant Estate on Parkwood Golf Course

For the visionary buyer, this is a once-in-a-lifetime opportunity to own the largest estate on the prestigious Parkwood International Golf Course, an original mansion with limitless potential. Set on a sprawling 1,567sqm block with direct access to the golf course, this property is a blank canvas, awaiting transformation into the home of your dreams.

Features include:

- Six luxurious bedrooms, each with its own private ensuite
- Spacious living areas, including both formal and casual spaces

Price:

**Ingrid Miller** 0459 226 283

**Contact Agent** 

**Aydan Mullin** 0412 490 406