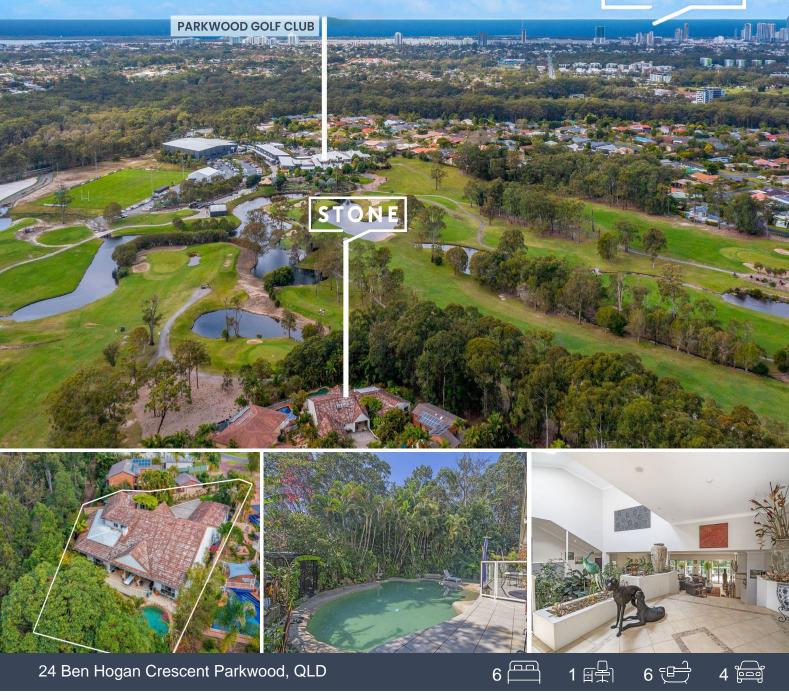

## Once-in-a-Lifetime Opportunity - Extravagant Estate on Parkwood Golf Course

For the visionary buyer, this is a once-in-a-lifetime opportunity to own the largest estate on the prestigious Parkwood International Golf Course, an original mansion with limitless potential. Set on a sprawling 1,567sqm block with direct access to the golf course, this property is a blank canvas, awaiting transformation into the home of your dreams.

The scale and location of this estate provide an exceptional foundation for a world-class redesign. Imagine creating a bespoke residence that seamlessly blends luxury, style, and modern comforts, all while preserving the unmatched prestige of being part of Parkwood's most iconic address.

Features include:

- Six luxurious bedrooms, each with its own private ensuite
- Spacious living areas, including both formal and casual spaces

Price:

**Ingrid Miller** 0459 226 283

**Contact Agent** 

**Aydan Mullin** 0412 490 406