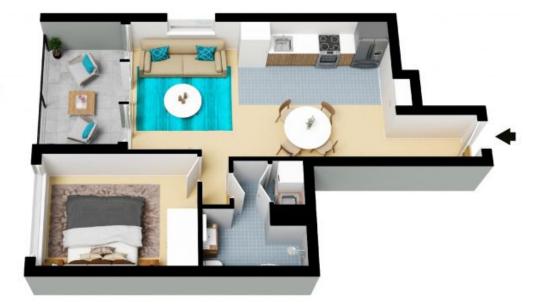

## Property Features:

- Bedrooms: 1 spacious bedroom with built-in wardrobe
- Bathroom: 1 modern bathroom
- Parking: 1 secure underground parking space
- Amenities: Access to a gym and outdoor swimming pool within the complex

**Bow (yuning) Jia** 0424 574 953

The floor plan is not to scale; measurements are indicative and in metres. All features included in this 3D plan are for inspiration purposes only. This is not an exact replica of the property or the position of exterior elements. Plans should not be relied on. Interested parties should make and rely on their own enquiries.