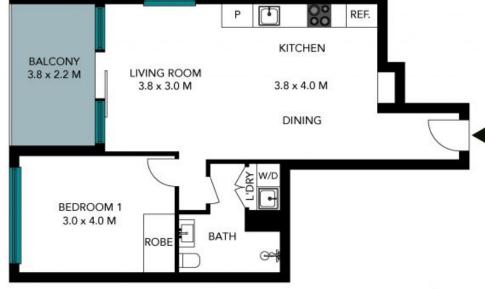

## Property Features:

- Bedrooms: 1 spacious bedroom with built-in wardrobe
- Bathroom: 1 modern bathroom
- Parking: 1 secure underground parking space
- Amenities: Access to a gym and outdoor swimming pool within the complex

**Bow (yuning) Jia** 0424 574 953

The floor plan is not to scale; measurements are indicative and in metres. All features included in this 3D plan are for inspiration purposes only. This is not an exact replica of the property or the position of exterior elements. Plans should not be relied on. Interested parties should make and rely on their own enquiries.