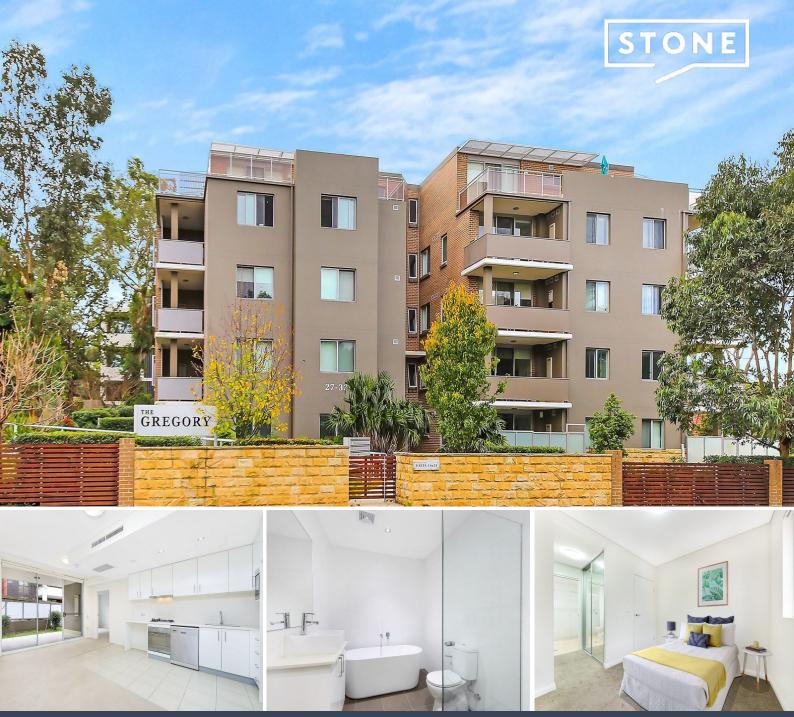

## Stylish & Spacious Two Bedroom Apartment

Providing a lifestyle of exceptional convenience and elegance, this residence is mere moments from Roseville Station, Roseville College, and lively local shops, with Chatswood's bustling shopping district just a short walk away.

-North-Facing & Light-Filled: Open-plan living and dining areas with floor-to-ceiling glass sliding doors, capturing abundant natural light and creating a seamless flow to the expansive terrace? perfect for alfresco living.

- Gourmet Kitchen: Luxury stone-topped kitchen with high-quality appliances, gas cooking, and plenty of storage, ideal for the home chef.
- Spacious Bedrooms: Two generously sized bedrooms with built-in robes; master bedroom features an ensuite for added privacy.