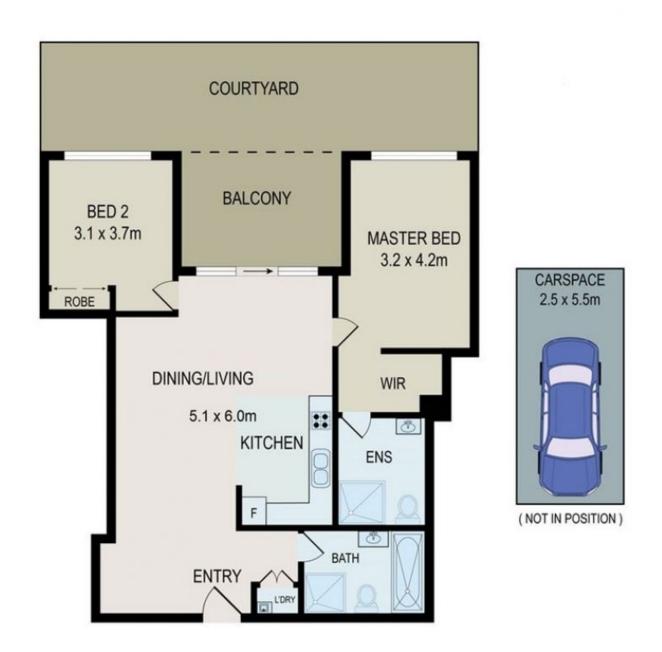

-North-Facing & Light-Filled: Open-plan living and dining areas with floor-to-ceiling glass sliding doors, capturing abundant natural light and creating a seamless flow to the expansive terrace? perfect for alfresco living.

- Gourmet Kitchen: Luxury stone-topped kitchen with high-quality appliances, gas cooking, and plenty of storage, ideal for the home chef.
- Spacious Bedrooms: Two generously sized bedrooms with built-in robes; master bedroom features an ensuite for added privacy.