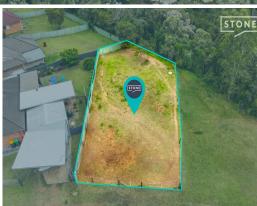

Block Highlights:

- 672sqm of Level Land? A practical size and shape ready to bring your ideas to life.
- Extra Privacy? No neighbors on the right side, giving a sense of added space.
- Natural Backdrop ? Bushland views at the rear for a touch of greenery.
- -Public Transport Nearby ? Convenient bus routes just a stroll away.