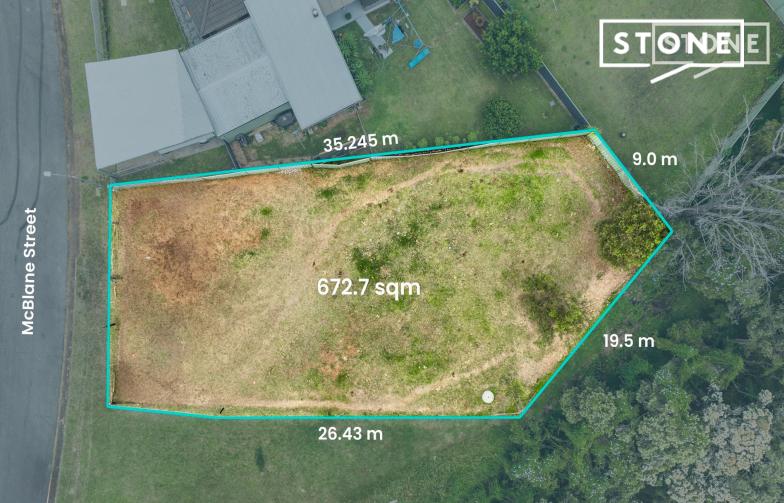

## 28 McBlane Street, Weston NSW 2326 ? Your Blank Canvas Awaits

Set on a handy 672sqm block, this affordable lot is ideally positioned for easy living or smart investment. Just a quick 5-minute drive to the Hunter Expressway connects you to Newcastle, and you're minutes from the friendly local hubs of Weston and Kurri Kurri.

Block Highlights:

- 672sqm of Level Land? A practical size and shape ready to bring your ideas to life.
- Extra Privacy? No neighbors on the right side, giving a sense of added space.
- Natural Backdrop ? Bushland views at the rear for a touch of greenery.
- -Public Transport Nearby ? Convenient bus routes just a stroll away.