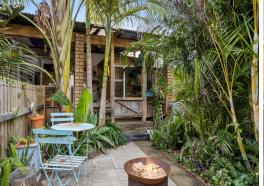

## Idyllic escape in the heart of Bulli village

Leafy green, this charismatic home offers the ultimate in relaxed family lifestyles. Built c.1870 and since upgraded to a comfortable contemporary standard, it flaunts generous living areas plus an office, glorious outdoor spaces with tropical vibes, while moments to Bulli local shopping village and cafes within the premium escarpment foothills address.

- Stunning one-storey residence boasting timber floors, high ceilings throughout
- Combined lounge & dining area with air-con and fan plus French doors to kitchen
- $40\mbox{mm}$  stone benchtops and large prep island, shaker-style cabinetry & dishwasher
- Leafy courtyard retreat, plus sheltered alfresco with hammock and relaxing daybed
- Spacious and stylish new main bath with freestanding tub, handy third toilet plus CCTV
- Approx. 100m to nearest cafes, 300m to station and 800m to Waniora Public School
- Approx. 150m stroll to pub, 500m to Woolworths, 1km to Sandon Point surfing beach