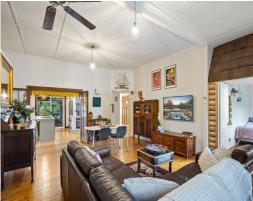

## Idyllic escape in the heart of Bulli village

Leafy green, this charismatic home offers the ultimate in relaxed family lifestyles. Built c.1870 and since upgraded to a comfortable contemporary standard, it flaunts generous living areas plus an office, glorious outdoor spaces with tropical vibes, while moments to Bulli local shopping village and cafes within the premium escarpment foothills address.

- Stunning one-storey residence boasting timber floors, high ceilings throughout
- Combined lounge & dining area with air-con and fan plus French doors to kitchen
- $40\mbox{mm}$  stone benchtops and large prep island, shaker-style cabinetry & dishwasher
- Leafy courtyard retreat, plus sheltered alfresco with hammock and relaxing daybed
- Spacious and stylish new main bath with freestanding tub, handy third toilet plus CCTV
- Approx. 100m to nearest cafes, 300m to station and 800m to Waniora Public School
- Approx. 150m stroll to pub, 500m to Woolworths, 1km to Sandon Point surfing beach