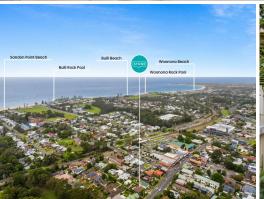

- Stunning one-storey residence boasting timber floors, high ceilings throughout
- Combined lounge & dining area with air-con and fan plus French doors to kitchen
- $40\mbox{mm}$  stone benchtops and large prep island, shaker-style cabinetry & dishwasher
- Leafy courtyard retreat, plus sheltered alfresco with hammock and relaxing daybed
- Spacious and stylish new main bath with freestanding tub, handy third toilet plus CCTV
- Approx. 100m to nearest cafes, 300m to station and 800m to Waniora Public School
- Approx. 150m stroll to pub, 500m to Woolworths, 1km to Sandon Point surfing beach