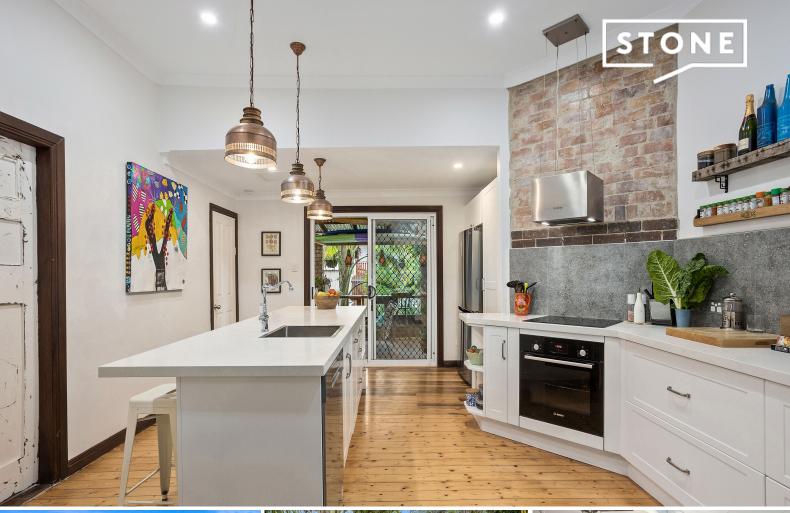

## Idyllic escape in the heart of Bulli village

Leafy green, this charismatic home offers the ultimate in relaxed family lifestyles. Built c.1870 and since upgraded to a comfortable contemporary standard, it flaunts generous living areas plus an office, glorious outdoor spaces with tropical vibes, while moments to Bulli local shopping village and cafes within the premium escarpment foothills address.

- Stunning one-storey residence boasting timber floors, high ceilings throughout
- Combined lounge & dining area with air-con and fan plus French doors to kitchen
- $40\mbox{mm}$  stone benchtops and large prep island, shaker-style cabinetry & dishwasher
- Leafy courtyard retreat, plus sheltered alfresco with hammock and relaxing daybed
- Spacious and stylish new main bath with freestanding tub, handy third toilet plus CCTV
- Approx. 100m to nearest cafes, 300m to station and 800m to Waniora Public School
- Approx. 150m stroll to pub, 500m to Woolworths, 1km to Sandon Point surfing beach