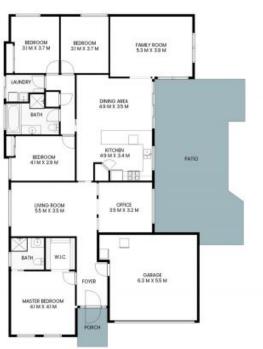

## 19 Passage Road BATEAU BAY

INTERNAL: 176sqm EXTERNAL: 92sqm

PLEASE NOTE: These Floorplan + Site Plans have been generated for marketing purposes and are to be used as a guide only. While all care is taken, no guarantee can be given in respect of accuracy, sizes and dimensions are approximate, actual may vary.