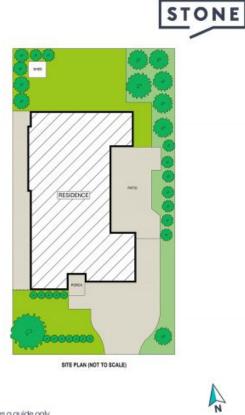

## 19 Passage Road BATEAU BAY

INTERNAL: 176sqm EXTERNAL: 92sqm

PLEASE NOTE: These Floorplan + Site Plans have been generated for marketing purposes and are to be used as a guide only. While all care is taken, no guarantee can be given in respect of accuracy, sizes and dimensions are approximate, actual may vary.