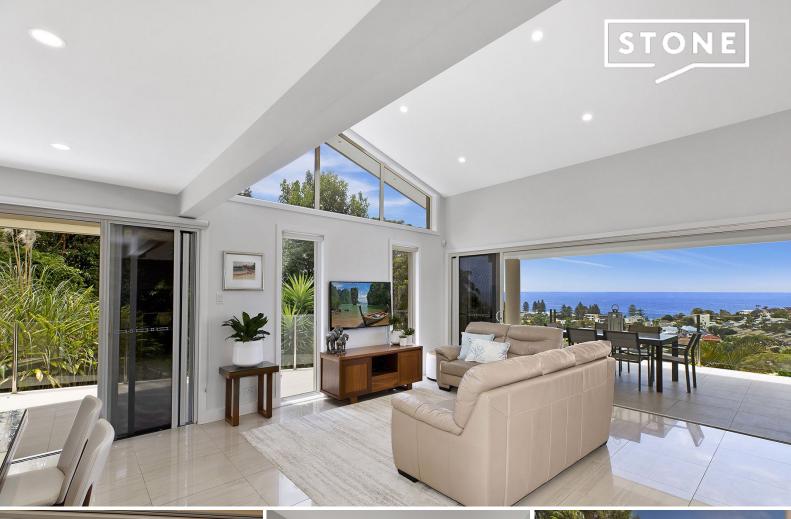

## Architecturally Designed Home with Panoramic Ocean Views

Expertly designed by renowned architect Max Thitchener, this exceptional tri-level residence offers a luxurious coastal lifestyle with commanding views over Terrigal Beach. Set on an elevated 784sqm block, this architectural masterpiece combines grand proportions, fine craftsmanship, and seamless indoor-outdoor flow to make the most of its breath-taking surroundings. Nearly every vantage point of the home captures sweeping ocean views, and the open-plan living and dining spaces with high ceilings extend seamlessly to the covered entertaining terrace, wet-edge pool, and spa.

- Architecturally designed by renowned architect Max Thitchener

- Sweeping views over Terrigal beach, with high-ceilinged, open-plan living spaces flowing to a covered terrace, wet-edge pool, and spa

Inspect: Saturday, 16th November 2024 12:00 - 12:30