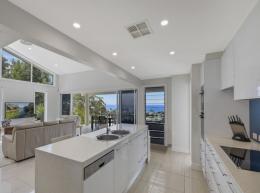

## Architecturally Designed Home with Panoramic Ocean Views

Expertly designed by renowned architect Max Thitchener, this exceptional tri-level residence offers a luxurious coastal lifestyle with commanding views over Terrigal Beach. Set on an elevated 784sqm block, this architectural masterpiece combines grand proportions, fine craftsmanship, and seamless indoor-outdoor flow to make the most of its breath-taking surroundings. Nearly every vantage point of the home captures sweeping ocean views, and the open-plan living and dining spaces with high ceilings extend seamlessly to the covered entertaining terrace, wet-edge pool, and spa.