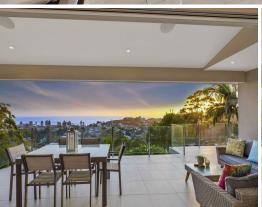

## Architecturally Designed Home with Panoramic Ocean Views

Expertly designed by renowned architect Max Thitchener, this exceptional tri-level residence offers a luxurious coastal lifestyle with commanding views over Terrigal Beach. Set on an elevated 784sqm block, this architectural masterpiece combines grand proportions, fine craftsmanship, and seamless indoor-outdoor flow to make the most of its breath-taking surroundings. Nearly every vantage point of the home captures sweeping ocean views, and the open-plan living and dining spaces with high ceilings extend seamlessly to the covered entertaining terrace, wet-edge pool, and spa.

- Architecturally designed by renowned architect Max Thitchener

- Sweeping views over Terrigal beach, with high-ceilinged, open-plan living spaces flowing to a covered terrace, wet-edge pool, and spa

Inspect: Saturday, 16th November 2024 12:00 - 12:30