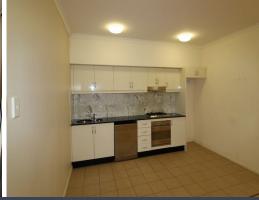

## It features:

- 1 Bedroom with mirrored built-ins & it's own access to balcony.
- Spacious living areas with an open plan concept
- Modern kitchen with black granite bench tops, 'Smeg' appliances & dishwasher.
- Bathroom with bath & built-in laundry with dryer.
- Polished floorboards in living and carpet in bedroom.
- private balcony offering some City skyline views.