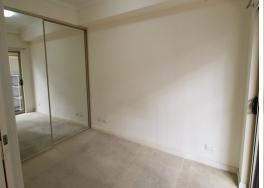

## It features:

- 1 Bedroom with mirrored built-ins & it's own access to balcony.
- Spacious living areas with an open plan concept
- Modern kitchen with black granite bench tops, 'Smeg' appliances & dishwasher.
- Bathroom with bath & built-in laundry with dryer.
- Polished floorboards in living and carpet in bedroom.
- private balcony offering some City skyline views.