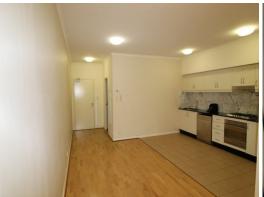

## It features:

- 1 Bedroom with mirrored built-ins & it's own access to balcony.
- Spacious living areas with an open plan concept
- Modern kitchen with black granite bench tops, 'Smeg' appliances & dishwasher.
- Bathroom with bath & built-in laundry with dryer.
- Polished floorboards in living and carpet in bedroom.
- private balcony offering some City skyline views.