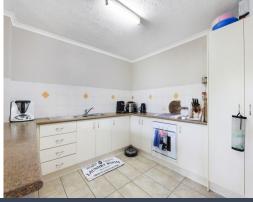

Inside, you'll find a bright and spacious open-plan living area, complemented by a generously sized kitchen-ideal for those who love to cook, with plenty of bench space for meal preparation. The bedrooms are located at the rear of the unit, providing a quiet retreat, while the separate bathroom and toilet are conveniently positioned in the centre. The living area opens up to a view of the pool, creating a serene setting.