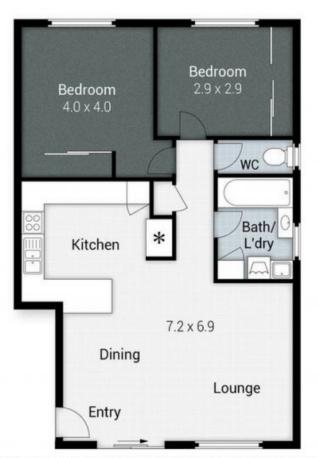

Inside, you'll find a bright and spacious open-plan living area, complemented by a generously sized kitchen-ideal for those who love to cook, with plenty of bench space for meal preparation. The bedrooms are located at the rear of the unit, providing a quiet retreat, while the separate bathroom and toilet are conveniently positioned in the centre. The living area opens up to a view of the pool, creating a serene setting.

## 2/14 Brett Avenue LABRADOR QLD 4215

Whilst we have made every attempt to ensure the accuracy of the floor plan contained here, measurements are approximate, and no responsibility is taken for any errors, omissions, or misstatement. This plan is for illustrative purposes only.