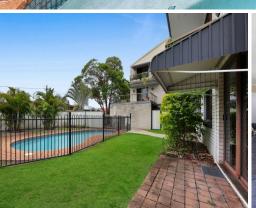

Inside, you'll find a bright and spacious open-plan living area, complemented by a generously sized kitchen-ideal for those who love to cook, with plenty of bench space for meal preparation. The bedrooms are located at the rear of the unit, providing a quiet retreat, while the separate bathroom and toilet are conveniently positioned in the centre. The living area opens up to a view of the pool, creating a serene setting.