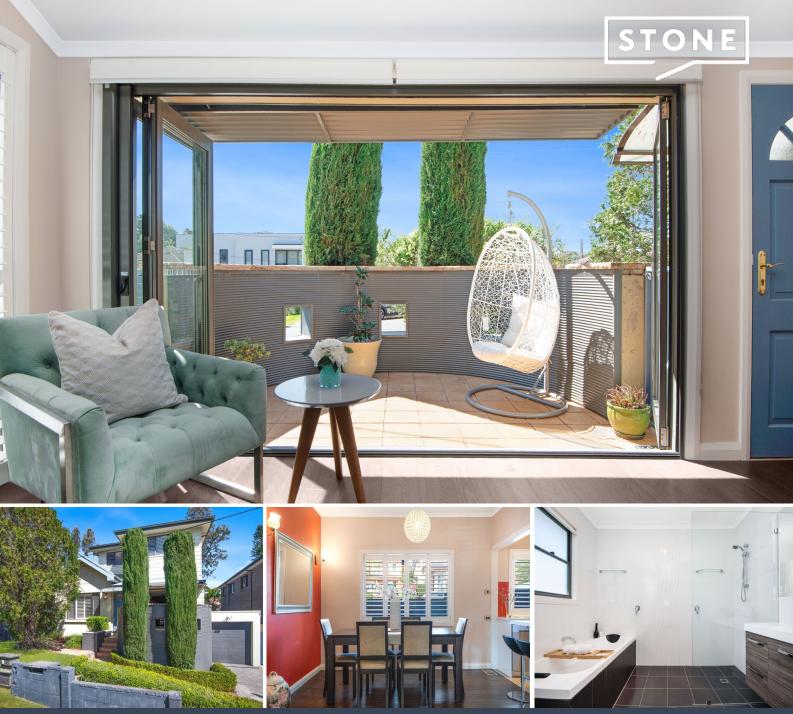

## Modern Family Haven with Perfect Lifestyle Appeal

Set on a peaceful corner block, this beautifully presented two-storey home offers spacious, light-filled living ideal for modern family life and effortless entertaining. Featuring seamless indoor-outdoor flow, premium finishes, and a highly sought-after location near top schools and transport, this home is ready for immediate enjoyment.

- Expansive open-plan living with easy access to private courtyard and rear patio
- Premium stone kitchen with breakfast island, banquette, and premium appliances
- Four sunlit bedrooms with built-ins, ceiling fans, and air-conditioning
- Ground-floor guest bedroom with ensuite
- Luxurious bathrooms with Grohe fixtures and floor-to-ceiling tiles
- Tandem double lock-up garage plus vast under-house storage
- In the school catchment of Ngarala Public and Marsden High