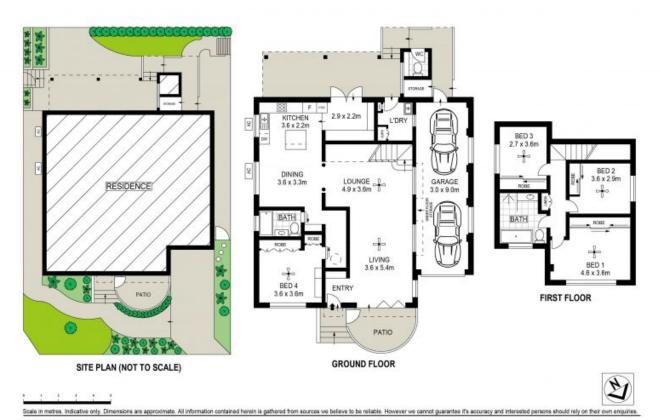

- Expansive open-plan living with easy access to private courtyard and rear patio
- Premium stone kitchen with breakfast island, banquette, and premium appliances
- Four sunlit bedrooms with built-ins, ceiling fans, and air-conditioning
- Ground-floor guest bedroom with ensuite
- Luxurious bathrooms with Grohe fixtures and floor-to-ceiling tiles
- Tandem double lock-up garage plus vast under-house storage
- In the school catchment of Ngarala Public and Marsden High