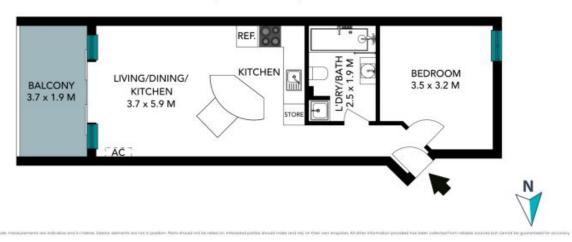

- Bright open living space includes a dining area with a fitted timber table
- Double glass sliders open to a sizable sunlit terrace with an easterly aspect
- Modern island kitchen with a gas cooktop and a stainless steel dishwasher
- Large bedroom with mirrored built-ins, tidy bathroom with shower over bath
- Internal laundry, full brick, engineered timber floors, air-con and gas outlet
- Metres to cafes, restaurants, buses, tennis courts and picturesque Manly Oval
- Short stroll to Manly Beach and the Manly Village shopping and dining mecca
- Covered secure car space access via a rear lane, covers a sizable 67sqm on title

**Candice Cattell** 0417 311 777

**Sam Bursill** 0449 969 452 14/7-9 Pittwater Road Manly

(NOT IN POSITION)

14/7-9 Pittwater Road Manly

The floor plan is not to scale; measurements are indicative and in metres. All features included in this 3D plan are for inspiration purposes only. This is not an exact replica of the property or the position of exterior elements. Plans should not be relied on. Interested parties should make and rely on their own enquiries.