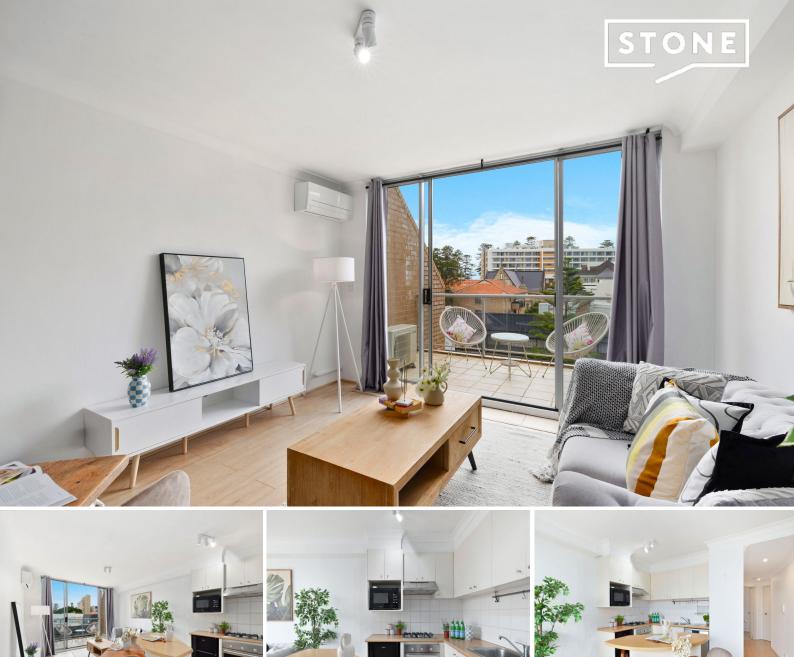

## Sunlit security apartment in a brilliant location

From its spacious contemporary layout and modern finishes to its sun-drenched terrace and unbeatable beachside location, this amazing one-bedder delivers the ultimate beach pad for executives, downsizers, weekenders or investors. Placed on the fourth floor of a modern security building with lift access, it is set on the fringe of the village with a hotpot of thriving eateries only footsteps away, two minutes barefoot to Manly Beach and a five-minute scurry to city ferries at Manly Wharf.

- Bright open living space includes a dining area with a fitted timber table
- Double glass sliders open to a sizable sunlit terrace with an easterly aspect
- Modern island kitchen with a gas cooktop and a stainless steel dishwasher
- Large bedroom with mirrored built-ins, tidy bathroom with shower over bath
- Internal laundry, full brick, engineered timber floors, air-con and gas outlet
- Metres to cafes, restaurants, buses, tennis courts and picturesque Manly Oval
- Short stroll to Manly Beach and the Manly Village shopping and dining mecca
- Covered secure car space access via a rear lane, covers a sizable 67sqm on title